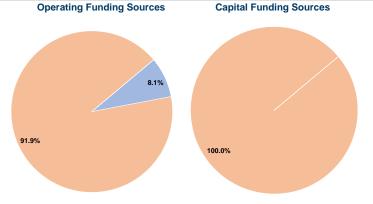

# **Financial Information**

# Sources of Capital Funds Expended

| Sources of Capital Funds Expended |                                       |  |  |  |  |  |  |
|-----------------------------------|---------------------------------------|--|--|--|--|--|--|
| \$0                               | 0.0%                                  |  |  |  |  |  |  |
| \$129,565                         | 100.0%                                |  |  |  |  |  |  |
| \$0                               | 0.0%                                  |  |  |  |  |  |  |
| \$0                               | 0.0%                                  |  |  |  |  |  |  |
| \$0                               | 0.0%                                  |  |  |  |  |  |  |
| \$129,565                         | 100.0%                                |  |  |  |  |  |  |
|                                   | \$0<br>\$129,565<br>\$0<br>\$0<br>\$0 |  |  |  |  |  |  |

# Vehicles Operated at Maximum Service

|                 | USES OF  |                |             |           |           |                |                |                |                       |
|-----------------|----------|----------------|-------------|-----------|-----------|----------------|----------------|----------------|-----------------------|
|                 | Directly | Purchased      | Operating   | Fare      | Capital   | Annual         | Annual Vehicle | Annual Vehicle | Average Fleet Age     |
| Mode            | Operated | Transportation | Expenses    | Revenues  | Funds     | Unlinked Trips | Revenue Miles  | Revenue Hours  | in Years <sup>a</sup> |
| Demand Response | 30       | =              | \$1,471,295 | \$119,536 | \$129,565 | 49,474         | 468,346        | 29,045         | 3.0                   |
| Total           | 30       |                | \$1 471 295 | \$119 536 | \$129 565 | 49 474         | 468 346        | 29 045         |                       |