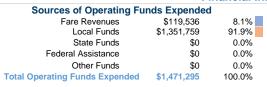

# **Financial Information**

# Sources of Capital Funds Expended

| Sources of Capital Funds Expended |                                       |  |  |  |  |  |  |
|-----------------------------------|---------------------------------------|--|--|--|--|--|--|
| \$0                               | 0.0%                                  |  |  |  |  |  |  |
| \$129,565                         | 100.0%                                |  |  |  |  |  |  |
| \$0                               | 0.0%                                  |  |  |  |  |  |  |
| \$0                               | 0.0%                                  |  |  |  |  |  |  |
| \$0                               | 0.0%                                  |  |  |  |  |  |  |
| \$129,565                         | 100.0%                                |  |  |  |  |  |  |
|                                   | \$0<br>\$129,565<br>\$0<br>\$0<br>\$0 |  |  |  |  |  |  |

# Vehicles Operated at Maximum Service

|                 | USES OF  |                |             |           |           |                |                |                |                       |
|-----------------|----------|----------------|-------------|-----------|-----------|----------------|----------------|----------------|-----------------------|
|                 | Directly | Purchased      | Operating   | Fare      | Capital   | Annual         | Annual Vehicle | Annual Vehicle | Average Fleet Age     |
| Mode            | Operated | Transportation | Expenses    | Revenues  | Funds     | Unlinked Trips | Revenue Miles  | Revenue Hours  | in Years <sup>a</sup> |
| Demand Response | 30       | =              | \$1,471,295 | \$119,536 | \$129,565 | 49,474         | 468,346        | 29,045         | 3.0                   |
| Total           | 30       |                | \$1 471 295 | \$119 536 | \$129 565 | 49 474         | 468 346        | 29 045         |                       |