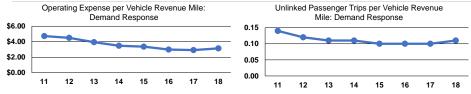

#### **Performance Measures**

## Service Efficiency

|                 |                        |                        |                 | Operating Expenses |                      |                      |
|-----------------|------------------------|------------------------|-----------------|--------------------|----------------------|----------------------|
|                 | Operating Expenses per | Operating Expenses per |                 | per Unlinked       | Unlinked Trips per   | Unlinked Trips per   |
| Mode            | Vehicle Revenue Mile   | Vehicle Revenue Hour   | Mode            | Passenger Trip     | Vehicle Revenue Mile | Vehicle Revenue Hour |
| Demand Response | \$3.14                 | \$50.66                | Demand Response | \$29.74            | 0.1                  | 1.7                  |
| Total           | \$3.14                 | \$50.66                | Total           | \$29.74            | 0.1                  | 1.7                  |
|                 |                        |                        |                 |                    |                      |                      |