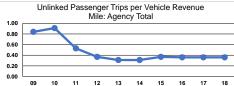

|                 | Service Effectiveness                                |                                            |                                            |
|-----------------|------------------------------------------------------|--------------------------------------------|--------------------------------------------|
| Mode            | Operating Expenses<br>per Unlinked<br>Passenger Trip | Unlinked Trips per<br>Vehicle Revenue Mile | Unlinked Trips per<br>Vehicle Revenue Hour |
| Demand Response | \$14.35                                              | 0.4                                        | 3.7                                        |
| Total           | \$14.35                                              | 0.4                                        | 3.7                                        |