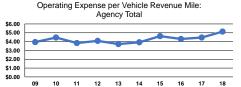

# Service Efficiency

| Operating Expenses per<br>Vehicle Revenue Mile | Operating Expenses per<br>Vehicle Revenue Hour |
|------------------------------------------------|------------------------------------------------|
| \$5.13                                         | \$53.40                                        |
| \$5.13                                         | \$53.40                                        |