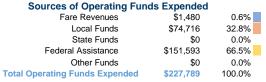

#### Summary of Operating Expenses (OE)

\$227,789 Total Operating Expenses

#### Sources of Capital Funds Expended

| Fare Revenues                | \$0 |
|------------------------------|-----|
| Local Funds                  | \$0 |
| State Funds                  | \$0 |
| Federal Assistance           | \$0 |
| Other Funds                  | \$0 |
| Total Capital Funds Expended | \$0 |
|                              |     |

**Operating Funding Sources** 