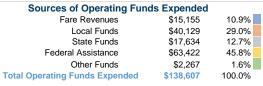

### Summary of Operating Expenses (OE)

\$138,607 Total Operating Expenses

# Vehicles Operated at Maximum Service

| Mode  | Directly<br>Operated | Purchased<br>Transportation | Operating<br>Expenses | Fare<br>Revenues |
|-------|----------------------|-----------------------------|-----------------------|------------------|
|       |                      |                             |                       |                  |
| Total | 3                    | _                           | \$138,607             | \$15.155         |