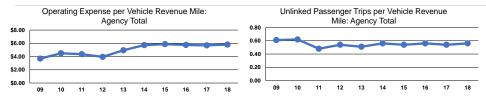

### Service Efficiency

|                 | Operating Expenses per | Operating Expenses per |  |
|-----------------|------------------------|------------------------|--|
| Mode            | Vehicle Revenue Mile   | Vehicle Revenue Hour   |  |
| Demand Response | \$5.81                 | \$47.52                |  |
| Total           | \$5.81                 | \$47.52                |  |

|                          | Service Effectiveness                                |                                            |                                            |  |
|--------------------------|------------------------------------------------------|--------------------------------------------|--------------------------------------------|--|
| Mode                     | Operating Expenses<br>per Unlinked<br>Passenger Trip | Unlinked Trips per<br>Vehicle Revenue Mile | Unlinked Trips per<br>Vehicle Revenue Hour |  |
| Demand Response<br>Total | \$10.44<br><b>\$10.44</b>                            | 0.6<br>0.6                                 | 4.5<br>4.5                                 |  |