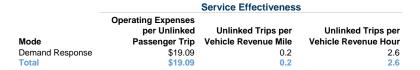

### Service Efficiency

|                 | Operating Expenses per |  |
|-----------------|------------------------|--|
| Mode            | Vehicle Revenue Mile   |  |
| Demand Response | \$3.83                 |  |
| Total           | \$3.83                 |  |

Operating Expenses per Vehicle Revenue Hour \$50.07