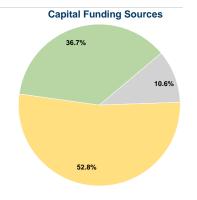

### **Financial Information**

| Sources of Capital Funds Expended |           |        |
|-----------------------------------|-----------|--------|
| Fare Revenues                     | \$0       | 0.0%   |
| Local Funds                       | \$0       | 0.0%   |
| State Funds                       | \$46,090  | 10.6%  |
| Federal Assistance                | \$230,131 | 52.8%  |
| Other Funds                       | \$160,000 | 36.7%  |
| Total Capital Funds Expended      | \$436,221 | 100.0% |