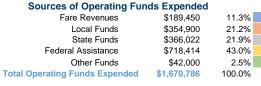

### Summary of Operating Expenses (OE)

\$1,670,786 Total Operating Expenses

### **Financial Information**

| Sources of Capital Funds Expended |           |        |
|-----------------------------------|-----------|--------|
| Fare Revenues                     | \$0       | 0.0%   |
| Local Funds                       | \$0       | 0.0%   |
| State Funds                       | \$46,090  | 10.6%  |
| Federal Assistance                | \$230,131 | 52.8%  |
| Other Funds                       | \$160,000 | 36.7%  |
| Total Capital Funds Expended      | \$436,221 | 100.0% |