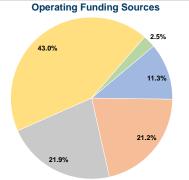

ips (UPT)

### Service Supplied

436,426 Annual Vehicle Revenue Miles (VRM) 33,372 Annual Vehicle Revenue Hours (VRH)

### Summary of Operating Expenses (OE)

\$1,670,786 Total Operating Expenses

#### **Database Information**

NTDID: 8R03-80302

Reporter Type: Rural General Public Transit

### **Financial Information**





| Sources of Capital Funds Expended |           |        |
|-----------------------------------|-----------|--------|
| Fare Revenues                     | \$0       | 0.0%   |
| Local Funds                       | \$0       | 0.0%   |
| State Funds                       | \$46,090  | 10.6%  |
| Federal Assistance                | \$230,131 | 52.8%  |
| Other Funds                       | \$160,000 | 36.7%  |
| Total Capital Funds Expended      | \$436,221 | 100.0% |





### **Modal Characteristics**

### **Operation Characteristics**

# Vehicles Operated at Maximum Service

|                 | Directly | Purchased      | Operating   | Fare      |
|-----------------|----------|----------------|-------------|-----------|
| Mode            | Operated | Transportation | Expenses    | Revenues  |
| Demand Response | 23       | -              | \$1,670,786 | \$189,450 |
| Total           | 23       | -              | \$1,670,786 | \$189,450 |

| Uses of Capital |                       | Annual Vehicle | Annual Vehicle |
|-----------------|-----------------------|----------------|----------------|
| Funds           | Annual Unlinked Trips | Revenue Miles  | Revenue Hours  |
| \$436,221       | 87,506                | 436,426        | 33,372         |
| \$436