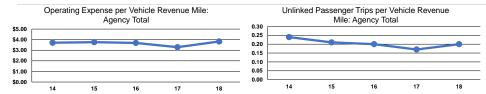

### **Performance Measures**

### Service Efficiency

|                 | Operating Expenses per |  |
|-----------------|------------------------|--|
| Mode            | Vehicle Revenue Mile   |  |
| Demand Response | \$3.83                 |  |
| Total           | \$3.83                 |  |