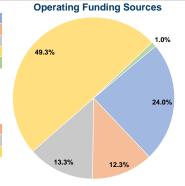

### Summary of Operating Expenses (OE)

\$145,332 Total Operating Expenses

### **Financial Information**

| Sources of Capital Fullus Experided |          |        |  |
|-------------------------------------|----------|--------|--|
| Fare Revenues                       | \$0      | 0.0%   |  |
| Local Funds                         | \$10,998 | 12.2%  |  |
| State Funds                         | \$7,262  | 8.1%   |  |
| Federal Assistance                  | \$71,680 | 79.7%  |  |
| Other Funds                         | \$0      | 0.0%   |  |
| Total Capital Funds Expended        | \$89,940 | 100.0% |  |