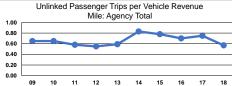

### Service Efficiency

| Operating Expenses per | Operatii                       |  |
|------------------------|--------------------------------|--|
| Vehicle Revenue Mile   | Vehic                          |  |
| \$3.59                 |                                |  |
| \$3.59                 |                                |  |
|                        | Vehicle Revenue Mile<br>\$3.59 |  |