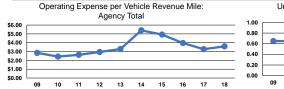

### Service Efficiency

| Operating Expenses per | Operatii                       |  |
|------------------------|--------------------------------|--|
| Vehicle Revenue Mile   | Vehic                          |  |
| \$3.59                 |                                |  |
| \$3.59                 |                                |  |
|                        | Vehicle Revenue Mile<br>\$3.59 |  |