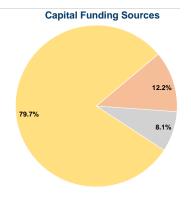

### **Financial Information**

| Sources of Capital Fullus Experided |          |        |  |
|-------------------------------------|----------|--------|--|
| Fare Revenues                       | \$0      | 0.0%   |  |
| Local Funds                         | \$10,998 | 12.2%  |  |
| State Funds                         | \$7,262  | 8.1%   |  |
| Federal Assistance                  | \$71,680 | 79.7%  |  |
| Other Funds                         | \$0      | 0.0%   |  |
| Total Capital Funds Expended        | \$89,940 | 100.0% |  |