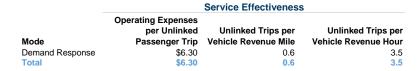

#### **Performance Measures**

### Service Efficiency

| Operating Expenses per | Operatii                       |  |
|------------------------|--------------------------------|--|
| Vehicle Revenue Mile   | Vehic                          |  |
| \$3.59                 |                                |  |
| \$3.59                 |                                |  |
|                        | Vehicle Revenue Mile<br>\$3.59 |  |