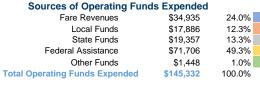

### Summary of Operating Expenses (OE)

\$145,332 Total Operating Expenses

### **Financial Information**

| Sources of Capital Fullus Experided |          |        |  |
|-------------------------------------|----------|--------|--|
| Fare Revenues                       | \$0      | 0.0%   |  |
| Local Funds                         | \$10,998 | 12.2%  |  |
| State Funds                         | \$7,262  | 8.1%   |  |
| Federal Assistance                  | \$71,680 | 79.7%  |  |
| Other Funds                         | \$0      | 0.0%   |  |
| Total Capital Funds Expended        | \$89,940 | 100.0% |  |