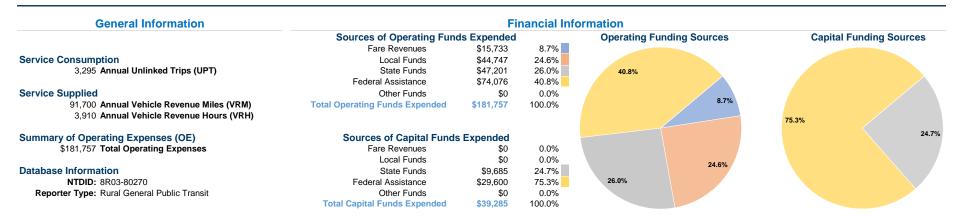

# Vehicles Operated at Maximum Service

| Mode            | Directly Operated | Purchased      | Operating<br>Expenses | Fare<br>Revenues | Uses of Capital Funds Annual Unlinked | Annual Vehicl       |                 |
|-----------------|-------------------|----------------|-----------------------|------------------|---------------------------------------|---------------------|-----------------|
| Wode            | Operateu          | Transportation | Expenses              | Revenues         | runus Annuai Uniinked                 | Trips Revenue wille | s Revenue nours |
| Demand Response | 5                 | -              | \$181,757             | \$15,733         | \$39,285                              | 3,295 91,70         | 0 3,910         |
| Total           | 5                 | -              | \$181,757             | \$15,733         | \$39,285                              | 3,295 91,70         | 0 3,910         |