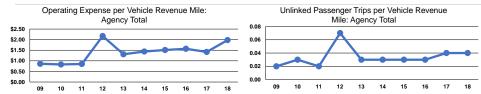

### Service Efficiency

|                 | Operating Expenses per |  |  |
|-----------------|------------------------|--|--|
| Mode            | Vehicle Revenue Mile   |  |  |
| Demand Response | \$1.98                 |  |  |
| Total           | \$1.98                 |  |  |
|                 |                        |  |  |

Operating Expenses per Vehicle Revenue Hour \$46.49 \$46.49

|                          | Service Effectiveness                                |                                            |                                            |  |  |
|--------------------------|------------------------------------------------------|--------------------------------------------|--------------------------------------------|--|--|
| Mode                     | Operating Expenses<br>per Unlinked<br>Passenger Trip | Unlinked Trips per<br>Vehicle Revenue Mile | Unlinked Trips per<br>Vehicle Revenue Hour |  |  |
| Demand Response<br>Total | \$55.16<br><b>\$55.16</b>                            | 0.0<br>0.0                                 | 0.8<br>0.8                                 |  |  |

Operating Expenses per