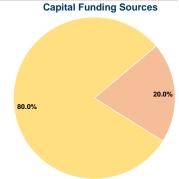

### **Financial Information**

| oodiocs of oupital fullas    | Experiaca |        |
|------------------------------|-----------|--------|
| Fare Revenues                | \$0       | 0.0%   |
| Local Funds                  | \$7,819   | 20.0%  |
| State Funds                  | \$0       | 0.0%   |
| Federal Assistance           | \$31,276  | 80.0%  |
| Other Funds                  | \$0       | 0.0%   |
| Total Capital Funds Expended | \$39,095  | 100.0% |
|                              |           |        |