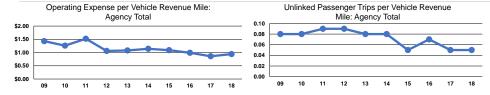

#### Service Efficiency

|                 | Operating Expenses per<br>Vehicle Revenue Mile |  |
|-----------------|------------------------------------------------|--|
| Mode            |                                                |  |
| Demand Response | \$0.94                                         |  |
| Total           | \$0.94                                         |  |

Operating Expenses per Vehicle Revenue Hour \$27.65

|                 |                                                      | <b>;</b>                                   |                                            |
|-----------------|------------------------------------------------------|--------------------------------------------|--------------------------------------------|
| Mode            | Operating Expenses<br>per Unlinked<br>Passenger Trip | Unlinked Trips per<br>Vehicle Revenue Mile | Unlinked Trips per<br>Vehicle Revenue Hour |
| Demand Response | \$18.59                                              | 0.1                                        | 1.5                                        |
| Total           | \$18.59                                              | 0.1                                        | 1.5                                        |