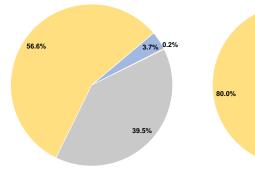

Service Supplied

223,852 Annual Vehicle Revenue Miles (VRM) 7,617 Annual Vehicle Revenue Hours (VRH)

## **Summary of Operating Expenses (OE)**

\$210,631 Total Operating Expenses

#### **Database Information**

NTDID: 8R03-80152

Reporter Type: Rural General Public Transit

### **Financial Information**





| oodiocs of oupital fullas    | Experiaca |        |
|------------------------------|-----------|--------|
| Fare Revenues                | \$0       | 0.0%   |
| Local Funds                  | \$7,819   | 20.0%  |
| State Funds                  | \$0       | 0.0%   |
| Federal Assistance           | \$31,276  | 80.0%  |
| Other Funds                  | \$0       | 0.0%   |
| Total Capital Funds Expended | \$39,095  | 100.0% |
|                              |           |        |



**Operating Funding Sources** 



#### **Modal Characteristics**

### **Operation Characteristics**

# Vehicles Operated at Maximum Service

| Mode  | Directly<br>Operated | Purchased<br>Transportation | Operating<br>Expenses | Fare<br>Revenues |
|-------|----------------------|-----------------------------|-----------------------|------------------|
|       |                      |                             |                       |                  |
| Total | 5                    | _                           | \$210.631             | \$7,705          |

| Uses of Capital |                       | Annual Vehicle | Annual Vehicle |
|-----------------|-----------------------|----------------|----------------|
| Funds           | Annual Unlinked Trips | Revenue Miles  | Revenue Hours