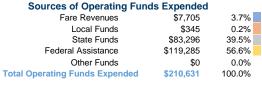

### **Financial Information**

| oodiocs of oupital fullas    | Experiaca |        |
|------------------------------|-----------|--------|
| Fare Revenues                | \$0       | 0.0%   |
| Local Funds                  | \$7,819   | 20.0%  |
| State Funds                  | \$0       | 0.0%   |
| Federal Assistance           | \$31,276  | 80.0%  |
| Other Funds                  | \$0       | 0.0%   |
| Total Capital Funds Expended | \$39,095  | 100.0% |
|                              |           |        |

**Operating Funding Sources** 