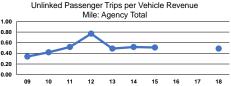

Operating Expenses per Vehicle Revenue Hour \$32.64

|                 | Service Effectiveness                                |                                            |                                            |
|-----------------|------------------------------------------------------|--------------------------------------------|--------------------------------------------|
| Mode            | Operating Expenses<br>per Unlinked<br>Passenger Trip | Unlinked Trips per<br>Vehicle Revenue Mile | Unlinked Trips per<br>Vehicle Revenue Hour |
| Demand Response | \$12.01                                              | 0.5                                        | 2.7                                        |
| Total           | \$12.01                                              | 0.5                                        | 2.7                                        |