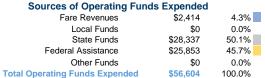

# **Summary of Operating Expenses (OE)**

\$56,604 Total Operating Expenses

# **Sources of Capital Funds Expended**

| Sources of Capital Fullus Expe | liueu |
|--------------------------------|-------|
| Fare Revenues                  | \$0   |
| Local Funds                    | \$0   |
| State Funds                    | \$0   |
| Federal Assistance             | \$0   |
| Other Funds                    | \$0   |
| Total Capital Funds Expended   | \$0   |