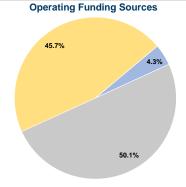

# **Summary of Operating Expenses (OE)**

\$56,604 Total Operating Expenses

# **Sources of Capital Funds Expended**

| Sources of Capital Fullus Expe | liueu |
|--------------------------------|-------|
| Fare Revenues                  | \$0   |
| Local Funds                    | \$0   |
| State Funds                    | \$0   |
| Federal Assistance             | \$0   |
| Other Funds                    | \$0   |
| Total Capital Funds Expended   | \$0   |