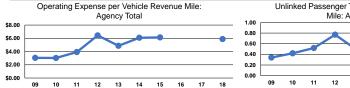

## Service Efficiency

|                 | Operating Expenses per |
|-----------------|------------------------|
| Mode            | Vehicle Revenue Mile   |
| Demand Response | \$5.89                 |
| Total           | \$5.89                 |

Operating Expenses per Vehicle Revenue Hour \$32.64

|                 | Service Effectiveness                                |                                            |                                            |
|-----------------|------------------------------------------------------|--------------------------------------------|--------------------------------------------|
| Mode            | Operating Expenses<br>per Unlinked<br>Passenger Trip | Unlinked Trips per<br>Vehicle Revenue Mile | Unlinked Trips per<br>Vehicle Revenue Hour |
| Demand Response | \$12.01                                              | 0.5                                        | 2.7                                        |
| Total           | \$12.01                                              | 0.5                                        | 2.7                                        |