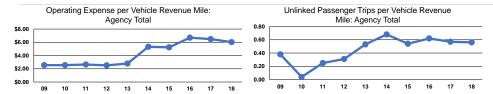

## **Performance Measures**

## **Service Efficiency**

|                 | Operating Expenses per | Operating Expenses per |  |
|-----------------|------------------------|------------------------|--|
| Mode            | Vehicle Revenue Mile   | Vehicle Revenue Hour   |  |
| Demand Response | \$6.03                 | \$39.86                |  |
| Total           | \$6.03                 | \$39.86                |  |

| Mode            | Operating Expenses<br>per Unlinked<br>Passenger Trip | Unlinked Trips per<br>Vehicle Revenue Mile | Unlinked Trips per<br>Vehicle Revenue Hour |
|-----------------|------------------------------------------------------|--------------------------------------------|--------------------------------------------|
| Demand Response | \$10.78                                              | 0.6                                        | 3.7                                        |
| Total           | \$10.78                                              | 0.6                                        | 3.7                                        |