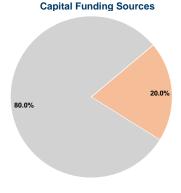

### **Sources of Capital Funds Expended**

| Courses or Capital Land      |           |        |
|------------------------------|-----------|--------|
| Fare Revenues                | \$0       | 0.0%   |
| Local Funds                  | \$183,646 | 20.0%  |
| State Funds                  | \$734,584 | 80.0%  |
| Federal Assistance           | \$0       | 0.0%   |
| Other Funds                  | \$0       | 0.0%   |
| Total Capital Funds Expended | \$918,230 | 100.0% |
|                              |           |        |