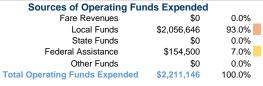

# 93.0%

**Operating Funding Sources** 

### **Summary of Operating Expenses (OE)**

\$2,211,146 Total Operating Expenses