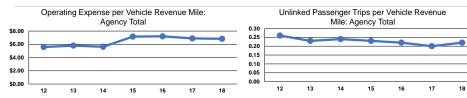

#### Service Efficiency

|                 | Operating Expenses per |  |  |
|-----------------|------------------------|--|--|
| Mode            | Vehicle Revenue Mile   |  |  |
| Demand Response | \$6.83                 |  |  |
| Total           | \$6.83                 |  |  |

Operating Expenses per Vehicle Revenue Hour \$68.72

|                 | Service Effectiveness              |                      |                      |  |
|-----------------|------------------------------------|----------------------|----------------------|--|
| M. J.           | Operating Expenses<br>per Unlinked | Unlinked Trips per   | Unlinked Trips per   |  |
| Mode            | Passenger Irip                     | Vehicle Revenue Mile | Vehicle Revenue Hour |  |
| Demand Response | \$30.39                            | 0.2                  | 2.3                  |  |
| Total           | \$30.39                            | 0.2                  | 2.3                  |  |