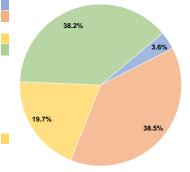

#### Financial Information

Fare Revenues 0.0% Local Funds \$0 0.0% State Funds \$0 0.0% Federal Assistance \$81,548 100.0% Other Funds \$0 0.0% **Total Capital Funds Expended** \$81,548 100.0%

**Operating Funding Sources** 