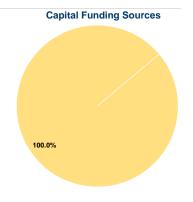

#### Financial Information

Fare Revenues 0.0% Local Funds \$0 0.0% State Funds \$0 0.0% Federal Assistance \$81,548 100.0% Other Funds \$0 0.0% **Total Capital Funds Expended** \$81,548 100.0%

**Operating Funding Sources** 