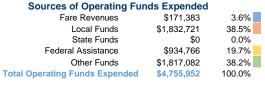

#### Financial Information

Fare Revenues 0.0% Local Funds \$0 0.0% State Funds \$0 0.0% Federal Assistance \$81,548 100.0% Other Funds \$0 0.0% **Total Capital Funds Expended** \$81,548 100.0%

**Operating Funding Sources** 