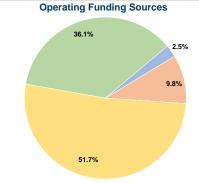

## Summary of Operating Expenses (OE)

\$256,333 Total Operating Expenses

## Vehicles Operated at Maximum Service

 Mode
 Operated Operated
 Purchased Transportation
 Operating Expenses
 Fare Revenues

 Demand Response
 7
 \$256,333
 \$6,316

 Total
 7
 \$256,333
 \$6,316

| Uses of Capital | Annual Unlinked Trips | Annual Vehicle<br>Revenue Miles | Annual Vehicle<br>Revenue Hours |
|-----------------|-----------------------|---------------------------------|---------------------------------|
| Funds           |                       |                                 |                                 |
| \$0             | 9,559                 | 75,335                          | 6,320                           |
| \$0             | 9.559                 | 75,335                          | 6.320                           |