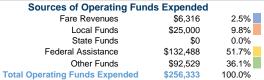

## Summary of Operating Expenses (OE)

\$256,333 Total Operating Expenses

## Vehicles Operated at Maximum Service

 Mode
 Operated Operated
 Purchased Transportation
 Operating Expenses
 Fare Revenues

 Demand Response
 7
 \$256,333
 \$6,316

 Total
 7
 \$256,333
 \$6,316

| Uses of Capital | Annual Unlinked Trips | Annual Vehicle<br>Revenue Miles | Annual Vehicle<br>Revenue Hours |
|-----------------|-----------------------|---------------------------------|---------------------------------|
| Funds           |                       |                                 |                                 |
| \$0             | 9,559                 | 75,335                          | 6,320                           |
| \$0             | 9.559                 | 75,335                          | 6.320                           |