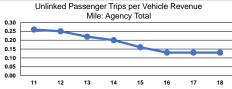

## Service Efficiency

Mode Operating Expenses per Vehicle Revenue Mile
Demand Response \$3.40
Total \$3.40

Operating Expenses per Vehicle Revenue Hour \$40.56 \$40.56

|                          | Service Effectiveness                                |                                            |                                            |
|--------------------------|------------------------------------------------------|--------------------------------------------|--------------------------------------------|
| Mode                     | Operating Expenses<br>per Unlinked<br>Passenger Trip | Unlinked Trips per<br>Vehicle Revenue Mile | Unlinked Trips per<br>Vehicle Revenue Hour |
| Demand Response<br>Total | \$26.82<br><b>\$26.82</b>                            | 0.1<br>0.1                                 | 1.5<br>1.5                                 |