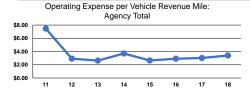

## Service Efficiency

Mode Operating Expenses per Vehicle Revenue Mile
Demand Response \$3.40
Total \$3.40

Operating Expenses per Vehicle Revenue Hour \$40.56 \$40.56

|                          | Service Effectiveness                                |                                            |                                            |
|--------------------------|------------------------------------------------------|--------------------------------------------|--------------------------------------------|
| Mode                     | Operating Expenses<br>per Unlinked<br>Passenger Trip | Unlinked Trips per<br>Vehicle Revenue Mile | Unlinked Trips per<br>Vehicle Revenue Hour |
| Demand Response<br>Total | \$26.82<br><b>\$26.82</b>                            | 0.1<br>0.1                                 | 1.5<br>1.5                                 |