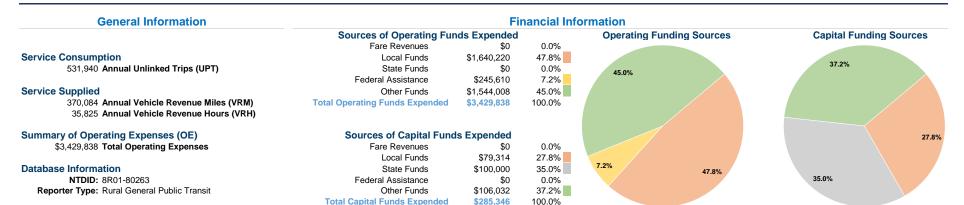

## **Vehicles Operated** at Maximum Service

|       | Directly | Purchased      | Operating   | Fare     | Uses of Capital    |           | Annual Vehicle | Annual Vehicle |
|-------|----------|----------------|-------------|----------|--------------------|-----------|----------------|----------------|
| Mode  | Operated | Transportation | Expenses    | Revenues | Funds Annual Unlin | ked Trips | Revenue Miles  | Revenue Hours  |
| Bus   | 27       |                | \$3,429,838 | \$0      | \$285,346          | 531,940   | 370,084        | 35,825         |
| Total | 27       | -              | \$3,429,838 | \$0      | \$285,346          | 531,940   | 370,084        | 35,825         |