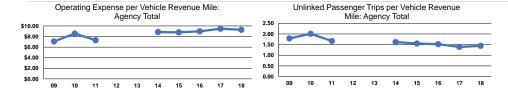

### **Performance Measures**

Bus

#### Service Efficiency Service Effectiveness **Operating Expenses** Operating Expenses per Operating Expenses per per Unlinked Unlinked Trips per Unlinked Trips per Vehicle Revenue Mile Vehicle Revenue Hour Mode Passenger Trip Vehicle Revenue Mile Vehicle Revenue Hour Mode \$9.27 \$95.74 Bus \$6.45 1.4 14.8 Total \$9.27 \$95.74 **Total** \$6.45 1.4 14.8