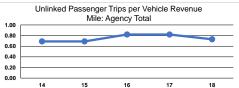

## Performance Measures

|                | Service E                                      | fficiency                                      |                |                                                      | Service Effectiveness                      |                                            |  |
|----------------|------------------------------------------------|------------------------------------------------|----------------|------------------------------------------------------|--------------------------------------------|--------------------------------------------|--|
| Mode           | Operating Expenses per<br>Vehicle Revenue Mile | Operating Expenses per<br>Vehicle Revenue Hour | Mode           | Operating Expenses<br>per Unlinked<br>Passenger Trip | Unlinked Trips per<br>Vehicle Revenue Mile | Unlinked Trips per<br>Vehicle Revenue Hour |  |
| Bus            | \$3.34                                         | \$53.37                                        | Bus            | \$4.08                                               | 0.8                                        | 13.1                                       |  |
| Aerial Tramway | \$0.88                                         | \$9.79                                         | Aerial Tramway | \$1.15                                               | 0.8                                        | 8.5                                        |  |
| Vanpool        | \$0.32                                         | \$15.61                                        | Vanpool        | \$4.81                                               | 0.1                                        | 3.2                                        |  |
| Total          | \$0.88                                         | \$10.35                                        | Total          | \$1.22                                               | 0.7                                        | 8.5                                        |  |