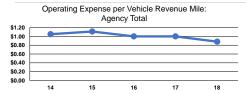

## Performance Measures

|                | Service E                                      | fficiency                                      |                |                                                      | Service Effectiveness                      |                                            |  |
|----------------|------------------------------------------------|------------------------------------------------|----------------|------------------------------------------------------|--------------------------------------------|--------------------------------------------|--|
| Mode           | Operating Expenses per<br>Vehicle Revenue Mile | Operating Expenses per<br>Vehicle Revenue Hour | Mode           | Operating Expenses<br>per Unlinked<br>Passenger Trip | Unlinked Trips per<br>Vehicle Revenue Mile | Unlinked Trips per<br>Vehicle Revenue Hour |  |
| Bus            | \$3.34                                         | \$53.37                                        | Bus            | \$4.08                                               | 0.8                                        | 13.1                                       |  |
| Aerial Tramway | \$0.88                                         | \$9.79                                         | Aerial Tramway | \$1.15                                               | 0.8                                        | 8.5                                        |  |
| Vanpool        | \$0.32                                         | \$15.61                                        | Vanpool        | \$4.81                                               | 0.1                                        | 3.2                                        |  |
| Total          | \$0.88                                         | \$10.35                                        | Total          | \$1.22                                               | 0.7                                        | 8.5                                        |  |