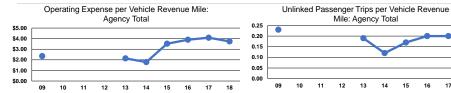

### Service Efficiency

|                 | Operating Expenses per |  |
|-----------------|------------------------|--|
| Mode            | Vehicle Revenue Mil    |  |
| Demand Response | \$3.74                 |  |
| Total           | \$3.74                 |  |
|                 |                        |  |

Operating Expenses per Vehicle Revenue Hour \$69.23

**Total Capital Funds Expended** 

|                 | Service Effectiveness                                |                                            |                                            |  |
|-----------------|------------------------------------------------------|--------------------------------------------|--------------------------------------------|--|
| Mode            | Operating Expenses<br>per Unlinked<br>Passenger Trip | Unlinked Trips per<br>Vehicle Revenue Mile | Unlinked Trips per<br>Vehicle Revenue Hour |  |
| Demand Response | \$22.60                                              | 0.2                                        | 3.1                                        |  |
| Total           | \$22.60                                              | 0.2                                        | 3.1                                        |  |