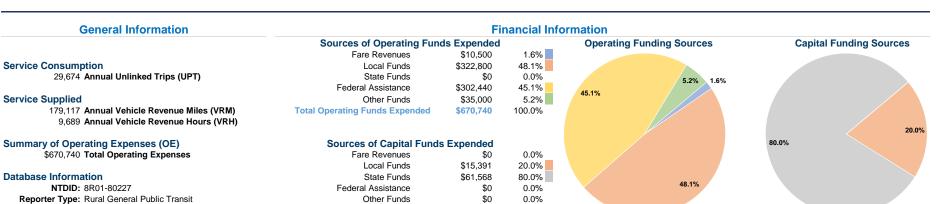

### **Modal Characteristics**

\$76,959

### Vehicles Operated at Maximum Service

|                 | Directly | Purchased                       | Operating | Fare     |
|-----------------|----------|---------------------------------|-----------|----------|
| Mode            | Operated | Transportation                  | Expenses  | Revenues |
| Demand Response | 9        | · · · · · · · · · · · · · · · · | \$670,740 | \$10,500 |
| Total           | 9        | -                               | \$670,740 | \$10,500 |

| Uses of Capital |          |                       | Annual Vehicle | Annual Vehicle |
|-----------------|----------|-----------------------|----------------|----------------|
|                 | Funds    | Annual Unlinked Trips | Revenue Miles  | Revenue Hours  |
|                 | \$76,959 | 29,674                | 179,117        | 9,689          |
|                 | \$76,959 | 29,674                | 179,117        | 9,689          |

Operating Expenses per Vehicle Revenue Hour \$69.23

**Total Capital Funds Expended** 

|                 | Service Effectiveness                                |                                            |                                            |  |
|-----------------|------------------------------------------------------|--------------------------------------------|--------------------------------------------|--|
| Mode            | Operating Expenses<br>per Unlinked<br>Passenger Trip | Unlinked Trips per<br>Vehicle Revenue Mile | Unlinked Trips per<br>Vehicle Revenue Hour |  |
| Demand Response | \$22.60                                              | 0.2                                        | 3.1                                        |  |
| Total           | \$22.60                                              | 0.2                                        | 3.1                                        |  |