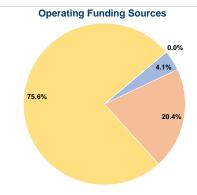

# Summary of Operating Expenses (OE) \$1,683,932 Total Operating Expenses

## **Sources of Capital Funds Expended**

Fare Revenues Local Funds \$0 State Funds \$0 Federal Assistance \$0 Other Funds \$0 **Total Capital Funds Expended** \$0