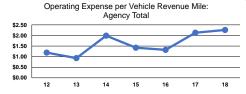

#### **Performance Measures**

#### **Service Efficiency**

|                 | Operating Expenses per | Operating Expenses per<br>Vehicle Revenue Hour |  |
|-----------------|------------------------|------------------------------------------------|--|
| Mode            | Vehicle Revenue Mile   |                                                |  |
| Demand Response | \$2.17                 | \$33.61                                        |  |
| Bus             | \$3.21                 | \$51.15                                        |  |
| Total           | \$2.26                 | \$35.03                                        |  |