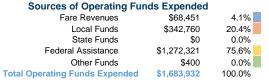

# Summary of Operating Expenses (OE) \$1,683,932 Total Operating Expenses

## **Sources of Capital Funds Expended**

Fare Revenues Local Funds \$0 State Funds \$0 Federal Assistance \$0 Other Funds \$0 **Total Capital Funds Expended** \$0