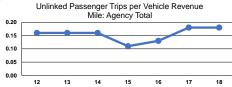

#### **Performance Measures**

|                 | Service Effectiveness                                |                                            |                                            |  |  |  |
|-----------------|------------------------------------------------------|--------------------------------------------|--------------------------------------------|--|--|--|
| Mode            | Operating Expenses<br>per Unlinked<br>Passenger Trip | Unlinked Trips per<br>Vehicle Revenue Mile | Unlinked Trips per<br>Vehicle Revenue Hour |  |  |  |
| Demand Response | \$15.00                                              | 0.1                                        | 2.2                                        |  |  |  |
| Bus             | \$5.81                                               | 0.6                                        | 8.8                                        |  |  |  |
| Total           | \$12.63                                              | 0.2                                        | 2.8                                        |  |  |  |