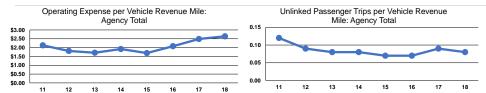

## Service Efficiency

ModeVehicle Revenue MileVehicle Revenue HourDemand Response\$2.64\$55.25Total\$2.64\$55.25

|                 | Service Effectiveness                                |                                            |                                            |
|-----------------|------------------------------------------------------|--------------------------------------------|--------------------------------------------|
| Mode            | Operating Expenses<br>per Unlinked<br>Passenger Trip | Unlinked Trips per<br>Vehicle Revenue Mile | Unlinked Trips per<br>Vehicle Revenue Hour |
| Demand Response | \$31.54                                              | 0.1                                        | 1.8                                        |
| Total           | \$31.54                                              | 0.1                                        | 1.8                                        |