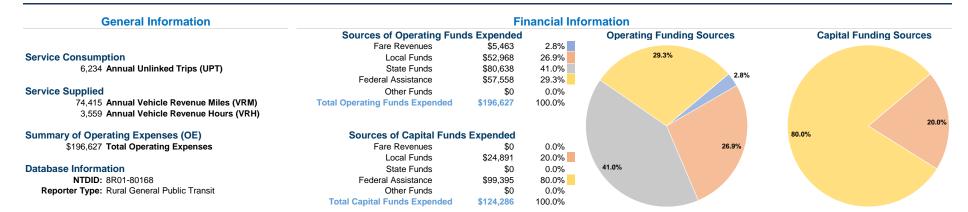

# Vehicles Operated at Maximum Service

 Directly
 Purchased
 Operating
 Fare

 Operated
 Transportation
 Expenses
 Revenues

 7
 \$196,627
 \$5,463

 7
 \$196,627
 \$5,463

| Uses of Capital |                       | Annual Vehicle | Annual Vehicle |
|-----------------|-----------------------|----------------|----------------|
| Funds           | Annual Unlinked Trips | Revenue Miles  | Revenue Hours  |
| \$124,286       | 6,234                 | 74,415         | 3,559          |
| \$124,286       | 6,234                 | 74,415         | 3,559          |