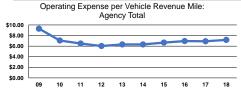

# Service Efficiency

| Operating Expenses per |  |
|------------------------|--|
| Vehicle Revenue Mile   |  |
| \$7.18                 |  |
| \$7.18                 |  |

| enses<br>llinked<br>er Trip | Unlinked Trips per<br>Vehicle Revenue Mile | Unlinked Trips per<br>Vehicle Revenue Hour |
|-----------------------------|--------------------------------------------|--------------------------------------------|
| \$2.27                      | 3.2                                        | 35.3                                       |
| \$2.27                      | 3.2                                        | 35.3                                       |