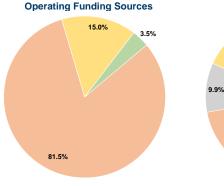

#### Summary of Operating Expenses (OE)

\$1,567,386 Total Operating Expenses

# **Financial Information**

**Total** 