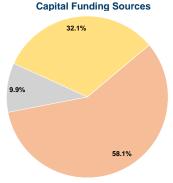

### Sources of Capital Funds Expended

| Fare Revenues                | \$0         | 0.0%   |
|------------------------------|-------------|--------|
| Local Funds                  | \$858,210   | 58.1%  |
| State Funds                  | \$145,747   | 9.9%   |
| Federal Assistance           | \$473,927   | 32.1%  |
| Other Funds                  | \$0         | 0.0%   |
| Total Capital Funds Expended | \$1,477,884 | 100.0% |