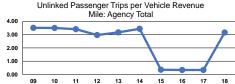

# Service Efficiency

| Operating Expenses per |  |
|------------------------|--|
| Vehicle Revenue Mile   |  |
| \$7.18                 |  |
| \$7.18                 |  |

| enses<br>llinked<br>er Trip | Unlinked Trips per<br>Vehicle Revenue Mile | Unlinked Trips per<br>Vehicle Revenue Hour |
|-----------------------------|--------------------------------------------|--------------------------------------------|
| \$2.27                      | 3.2                                        | 35.3                                       |
| \$2.27                      | 3.2                                        | 35.3                                       |