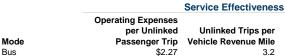

# Service Efficiency

| Operating Expenses per |  |
|------------------------|--|
| Vehicle Revenue Mile   |  |
| \$7.18                 |  |
| \$7.18                 |  |

| enses<br>llinked<br>er Trip | Unlinked Trips per<br>Vehicle Revenue Mile | Unlinked Trips per<br>Vehicle Revenue Hour |
|-----------------------------|--------------------------------------------|--------------------------------------------|
| \$2.27                      | 3.2                                        | 35.3                                       |
| \$2.27                      | 3.2                                        | 35.3                                       |