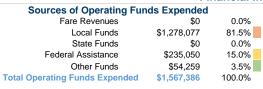

#### Summary of Operating Expenses (OE)

\$1,567,386 Total Operating Expenses

# **Financial Information**

**Total** 