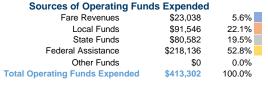

# **Prowers County**

2018 Annual Agency Profile

407 East Olive Street Lamar, CO 81052



### **Service Consumption**

25,406 Annual Unlinked Trips (UPT)

### Service Supplied

93,971 Annual Vehicle Revenue Miles (VRM) 8,096 Annual Vehicle Revenue Hours (VRH)

### Summary of Operating Expenses (OE)

\$413,302 Total Operating Expenses

### **Database Information**

NTDID: 8R01-80115

Reporter Type: Rural General Public Transit

### **Financial Information**



### Sources of Capital Funds Expended

| Sources of Capital Fullus Experiued |          |        |  |
|-------------------------------------|----------|--------|--|
| Fare Revenues                       | \$0      | 0.0%   |  |
| Local Funds                         | \$64,872 | 100.0% |  |
| State Funds                         | \$0      | 0.0%   |  |
| Federal Assistance                  | \$0      | 0.0%   |  |
| Other Funds                         | \$0      | 0.0%   |  |
| Total Capital Funds Expended        | \$64,872 | 100.0% |  |



### **Modal Characteristics**

### **Operation Characteristics**

## **Vehicles Operated** at Maximum Service

|                 | Directly | Purchased                               | Operating | Fare     |
|-----------------|----------|---------------