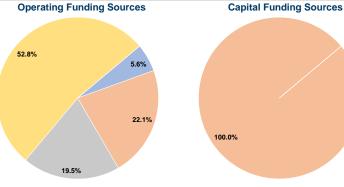

### Summary of Operating Expenses (OE)

\$413,302 Total Operating Expenses

### Sources of Capital Funds Expended

| Sources of Capital Fullus Experiued |          |        |  |
|-------------------------------------|----------|--------|--|
| Fare Revenues                       | \$0      | 0.0%   |  |
| Local Funds                         | \$64,872 | 100.0% |  |
| State Funds                         | \$0      | 0.0%   |  |
| Federal Assistance                  | \$0      | 0.0%   |  |
| Other Funds                         | \$0      | 0.0%   |  |
| Total Capital Funds Expended        | \$64,872 | 100.0% |  |