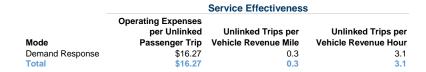

### Service Efficiency

|                 | Operating Expenses per | Operating Expenses per |
|-----------------|------------------------|------------------------|
| Mode            | Vehicle Revenue Mile   | Vehicle Revenue Hour   |
| Demand Response | \$4.40                 | \$51.05                |
| Total           | \$4.40                 | \$51.05                |