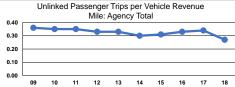

| Uses of Capital |                       | Annual Vehicle | Annual Vehicle |
|-----------------|-----------------------|----------------|----------------|
| Funds           | Annual Unlinked Trips | Revenue Miles  | Revenue Hours  |
| \$64,872        | 25,406                | 93,971         | 8,096          |
| \$64,872        | 25,406                | 93,971         | 8,096          |

### **Performance Measures**

### Service Efficiency

|                 | Operating Expenses per | Operating Expenses per |
|-----------------|------------------------|------------------------|
| Mode            | Vehicle Revenue Mile   | Vehicle Revenue Hour   |
| Demand Response | \$4.40                 | \$51.05                |
| Total           | \$4.40                 | \$51.05                |