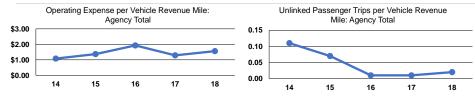

### Service Efficiency

|                 | Operating Expenses per | Operating Expenses per |
|-----------------|------------------------|------------------------|
| Mode            | Vehicle Revenue Mile   | Vehicle Revenue Hour   |
| Demand Response | \$1.56                 | \$57.87                |
| Total           | \$1.56                 | \$57.87                |

### Service Effectiveness

| Mode            | Operating Expenses<br>per Unlinked<br>Passenger Trip | Unlinked Trips per<br>Vehicle Revenue Mile | Unlinked Trips per<br>Vehicle Revenue Hour |
|-----------------|------------------------------------------------------|--------------------------------------------|--------------------------------------------|
| Demand Response | \$69.45                                              | 0.0                                        | 0.8                                        |
| Total           | \$69.45                                              | 0.0                                        | 0.8                                        |