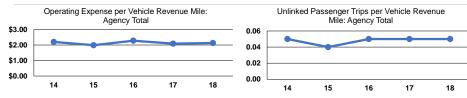

Performance Measures

|       | Service Eff            | ficiency               |       |                    | Service Effectiveness |                      |
|-------|------------------------|------------------------|-------|--------------------|-----------------------|----------------------|
|       |                        |                        |       | Operating Expenses |                       |                      |
|       | Operating Expenses per | Operating Expenses per |       | per Unlinked       | Unlinked Trips per    | Unlinked Trips per   |
| Mode  | Vehicle Revenue Mile   | Vehicle Revenue Hour   | Mode  | Passenger Trip     | Vehicle Revenue Mile  | Vehicle Revenue Hour |
| Bus   | \$2.13                 | \$72.82                | Bus   | \$43.72            | 0.0                   | 1.7                  |
| Total | \$2.13                 | \$72.82                | Total | \$43.72            | 0.0                   | 1.7                  |
|       |                        |                        |       |                    |                       | 1.7                  |