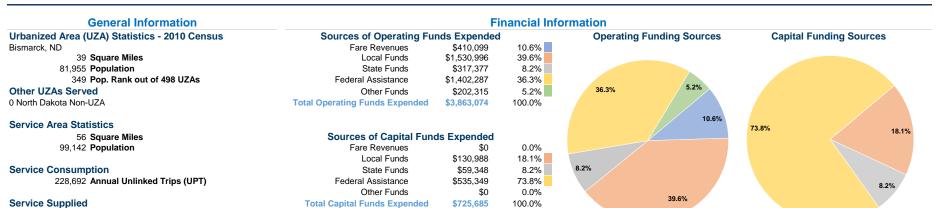

# **Database Information**

NTDID: 80019

Reporter Type: Reduced Reporter

911,139 Annual Vehicle Revenue Miles (VRM) 61,387 Annual Vehicle Revenue Hours (VRH)

## Vehicles Operated at Maximum Service

|                 |          |                |             |           | USES OI   |                |                |                |                       |
|-----------------|----------|----------------|-------------|-----------|-----------|----------------|----------------|----------------|-----------------------|
|                 | Directly | Purchased      | Operating   | Fare      | Capital   | Annual         | Annual Vehicle | Annual Vehicle | Average Fleet Age     |
| Mode            | Operated | Transportation | Expenses    | Revenues  | Funds     | Unlinked Trips | Revenue Miles  | Revenue Hours  | in Years <sup>a</sup> |
| Demand Response | -        | 18             | \$2,288,926 | \$331,958 | \$559,260 | 121,520        | 552,669        | 40,047         | 4.0                   |
| Bus             | -        | 6              | \$1,574,148 | \$78,141  | \$166,425 | 107,172        | 358,470        | 21,340         | 9.1                   |
| Total           | -        | 24             | \$3.863.074 | \$410.099 | \$725.685 | 228.692        | 911.139        | 61.387         |                       |