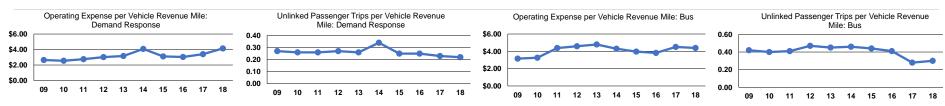

#### Service Efficiency Service Effectiveness **Operating Expenses** per Unlinked Unlinked Trips per Unlinked Trips per Operating Expenses per Operating Expenses per Mode Vehicle Revenue Mile Vehicle Revenue Hour Mode Passenger Trip Vehicle Revenue Mile Vehicle Revenue Hour \$18.84 0.2 Demand Response \$4.14 \$57.16 Demand Response 3.0 \$14.69 0.3 \$4.39 \$73.77 Bus 5.0 Bus \$4.24 Total Total \$16.89 0.3 3.7