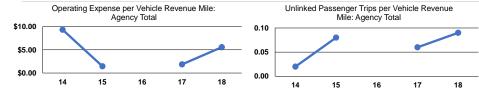

#### Service Efficiency Service Effectiveness **Operating Expenses** Operating Expenses per Operating Expenses per per Unlinked Unlinked Trips per Unlinked Trips per Vehicle Revenue Mile Vehicle Revenue Hour Passenger Trip Vehicle Revenue Mile Vehicle Revenue Hour Mode \$64.54 0.1 Demand Response \$5.57 \$63.40 Demand Response \$5.57 \$63,40 Total \$64.54 0.1