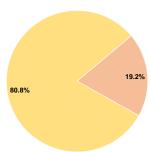

#### Sources of Operating Funds Expended Fare Revenues \$0

0.0% Local Funds \$51,089 19.2% State Funds \$0 0.0% Federal Assistance \$214,701 80.8% Other Funds \$0 0.0% **Total Operating Funds Expended** \$265,790 100.0%