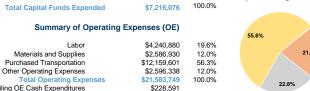

### **Modal Characteristics**

| Modal Overview         | Vehicles O<br>in Maximum | •                           | Uses of Capital Funds |                          |                            |           |             |  |  |
|------------------------|--------------------------|-----------------------------|-----------------------|--------------------------|----------------------------|-----------|-------------|--|--|
| Mode                   | Directly<br>Operated     | Purchased<br>Transportation | Revenue<br>Vehicles   | Systems and<br>Guideways | Facilities and<br>Stations | Other     | Total       |  |  |
| Demand Response        |                          | 87                          | \$934,668             | \$97,181                 | \$58,062                   | \$0       | \$1,089,911 |  |  |
| Demand Response - Taxi | -                        | 11                          | \$0                   | \$0                      | \$0                        | \$0       | \$0         |  |  |
| Bus                    | -                        | 49                          | \$4,398,511           | \$10,797                 | \$517,304                  | \$906,546 | \$5,833,158 |  |  |
| Vanpool                | 26                       | -                           | \$293,007             | \$0                      | \$0                        | \$0       | \$293,007   |  |  |
| Total                  | 26                       | 147                         | \$5,626,186           | \$107,978                | \$575,366                  | \$906,546 | \$7,216,076 |  |  |

## Sources of Capital Funds Expended

| res and Directly Generated | \$26,598    | 0.4%  |
|----------------------------|-------------|-------|
| Local Funds                | \$1,534,907 | 21.3% |
| State Funds                | \$1,643,043 | 22.8% |
| Federal Assistance         | \$4,011,528 | 55.6% |
|                            |             |       |