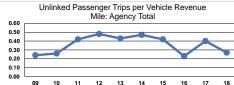

| Service Effectiveness |                      |                      |
|-----------------------|----------------------|----------------------|
| Operating Expenses    |                      |                      |
| per Unlinked          | Unlinked Trips per   | Unlinked Trips per   |
| Passenger Trip        | Vehicle Revenue Mile | Vehicle Revenue Hour |

0.3

0.3

3.2

3.2

\$19.95

\$19.95