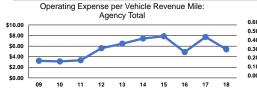

## **Service Efficiency**

| Operating Expenses per | Operating Expenses per |
|------------------------|------------------------|
| Vehicle Revenue Mile   | Vehicle Revenue Hour   |
| \$5.39                 | \$63.45                |
| \$5.39                 | \$63.45                |