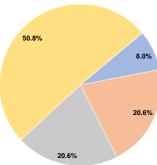

## **Financial Information**

Mode

Total

Demand Response

100.0%

| Sources of Operating Fund | ds Expended |       |  |
|---------------------------|-------------|-------|--|
| Fare Revenues             | \$5,423     | 8.0%  |  |
| Local Funds               | \$13,890    | 20.6% |  |
| State Funds               | \$13,890    | 20.6% |  |
| Federal Assistance        | \$34,245    | 50.8% |  |
| Other Funds               | \$0         | 0.0%  |  |