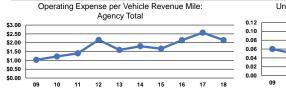

#### Service Efficiency

|                 | Operating Expenses per |
|-----------------|------------------------|
| Mode            | Vehicle Revenue Mile   |
| Demand Response | \$2.15                 |
| Total           | \$2.15                 |