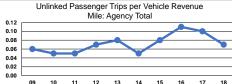

Operating Expenses per Vehicle Revenue Hour \$68.22

|                 | Service Effectiveness                                |                                            |                                            |  |
|-----------------|------------------------------------------------------|--------------------------------------------|--------------------------------------------|--|
| Mode            | Operating Expenses<br>per Unlinked<br>Passenger Trip | Unlinked Trips per<br>Vehicle Revenue Mile | Unlinked Trips per<br>Vehicle Revenue Hour |  |
| Demand Response | \$29.90                                              | 0.1                                        | 2.3                                        |  |
| Total           | \$29.90                                              | 0.1                                        | 2.3                                        |  |