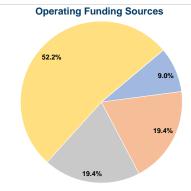

### **Summary of Operating Expenses (OE)**

\$61,532 Total Operating Expenses

# Vehicles Operated at Maximum Service

| Mode  | Directly<br>Operated | Purchased<br>Transportation | Operating<br>Expenses | Fare<br>Revenues |
|-------|----------------------|-----------------------------|-----------------------|------------------|
|       |                      |                             |                       |                  |
| Total | 2                    | _                           | \$61.532              | \$5.547          |