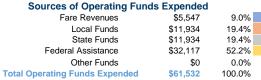

### **Summary of Operating Expenses (OE)**

\$61,532 Total Operating Expenses

# Vehicles Operated at Maximum Service

| Mode  | Directly<br>Operated | Purchased<br>Transportation | Operating<br>Expenses | Fare<br>Revenues |
|-------|----------------------|-----------------------------|-----------------------|------------------|
|       |                      |                             |                       |                  |
| Total | 2                    | _                           | \$61.532              | \$5.547          |