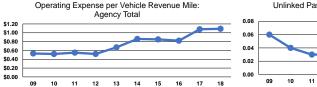

# Service Efficiency

Operating Expenses per Operating Expenses per Vehicle Revenue Mile Vehicle Revenue Hour \$1.09 \$20.87 \$1.09 \$20.87

|                 | Service Effectiveness                                |                                            |                                            |
|-----------------|------------------------------------------------------|--------------------------------------------|--------------------------------------------|
| Mode            | Operating Expenses<br>per Unlinked<br>Passenger Trip | Unlinked Trips per<br>Vehicle Revenue Mile | Unlinked Trips per<br>Vehicle Revenue Hour |
| Demand Response | \$66.46                                              | 0.0                                        | 0.3                                        |
| Total           | \$66.46                                              | 0.0                                        | 0.3                                        |