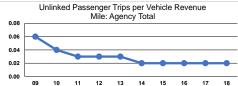

# Service Efficiency

Operating Expenses per Operating Expenses per Vehicle Revenue Mile Vehicle Revenue Hour \$1.09 \$20.87 \$1.09 \$20.87

|                 | Service Effectiveness                                |                                            |                                            |
|-----------------|------------------------------------------------------|--------------------------------------------|--------------------------------------------|
| Mode            | Operating Expenses<br>per Unlinked<br>Passenger Trip | Unlinked Trips per<br>Vehicle Revenue Mile | Unlinked Trips per<br>Vehicle Revenue Hour |
| Demand Response | \$66.46                                              | 0.0                                        | 0.3                                        |
| Total           | \$66.46                                              | 0.0                                        | 0.3                                        |