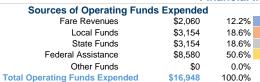

#### Summary of Operating Expenses (OE)

\$16,948 Total Operating Expenses

# **Operating Funding Sources** 50.6% 12.2% 18.6% 18.6%