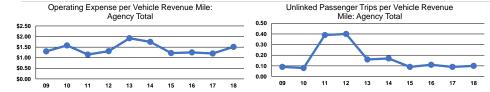

## Service Efficiency

|                 | Operating Expenses per |
|-----------------|------------------------|
| Mode            | Vehicle Revenue Mile   |
| Demand Response | \$1.51                 |
| Total           | \$1.51                 |

Operating Expenses per Vehicle Revenue Hour \$43.07 \$43.07

|                 | Service Effectiveness                                |                                            |                                            |  |
|-----------------|------------------------------------------------------|--------------------------------------------|--------------------------------------------|--|
| Mode            | Operating Expenses<br>per Unlinked<br>Passenger Trip | Unlinked Trips per<br>Vehicle Revenue Mile | Unlinked Trips per<br>Vehicle Revenue Hour |  |
| Demand Response | \$15.77                                              | 0.1                                        | 2.7                                        |  |
| Total           | \$15.77                                              | 0.1                                        | 2.7                                        |  |