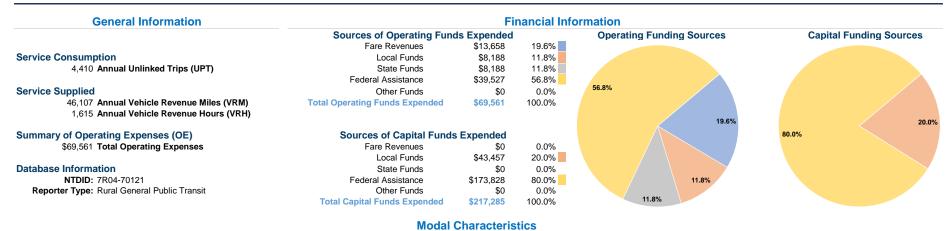

### Vehicles Operated at Maximum Service

|                 | Directly | Purchased      | Operating | Fare     |
|-----------------|----------|----------------|-----------|----------|
| Mode            | Operated | Transportation | Expenses  | Revenues |
| Demand Response | 4        | -              | \$69,561  | \$13,658 |
| Total           | 4        | -              | \$69,561  | \$13,658 |

| Uses of Capital |                       | Annual Vehicle | Annual Vehicle |
|-----------------|-----------------------|----------------|----------------|
| Funds           | Annual Unlinked Trips | Revenue Miles  | Revenue Hours  |
| \$217,285       | 4,410                 | 46,107         | 1,615          |
| \$217,285       | 4,410                 | 46,107         | 1,615          |

## Service Efficiency

|                 | Operating Expenses per |
|-----------------|------------------------|
| Mode            | Vehicle Revenue Mile   |
| Demand Response | \$1.51                 |
| Total           | \$1.51                 |

Operating Expenses per Vehicle Revenue Hour \$43.07 \$43.07

|                 | Service Effectiveness                                |                                            |                                            |  |
|-----------------|------------------------------------------------------|--------------------------------------------|--------------------------------------------|--|
| Mode            | Operating Expenses<br>per Unlinked<br>Passenger Trip | Unlinked Trips per<br>Vehicle Revenue Mile | Unlinked Trips per<br>Vehicle Revenue Hour |  |
| Demand Response | \$15.77                                              | 0.1                                        | 2.7                                        |  |
| Total           | \$15.77                                              | 0.1                                        | 2.7                                        |  |