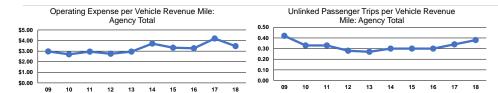

#### **Performance Measures**

Mode

**Total** 

|                 | Operating Expenses per | Operating Expenses per |
|-----------------|------------------------|------------------------|
| Mode            | Vehicle Revenue Mile   | Vehicle Revenue Hour   |
| Demand Response | \$3.47                 | \$46.51                |
| Total           | ¢2.47                  | ¢46 E4                 |

Service Efficiency

|                 | Service Effectiveness                                |                                            |                                            |  |
|-----------------|------------------------------------------------------|--------------------------------------------|--------------------------------------------|--|
| Mode            | Operating Expenses<br>per Unlinked<br>Passenger Trip | Unlinked Trips per<br>Vehicle Revenue Mile | Unlinked Trips per<br>Vehicle Revenue Hour |  |
| Demand Response | \$9.03                                               | 0.4                                        | 5.2                                        |  |
| Total           | \$9.03                                               | 0.4                                        | 5.2                                        |  |