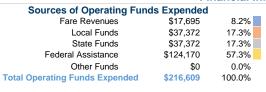

# **City Of Sidney** 2018 Annual Agency Profile

Sidney Public Transportation P.O. Box 79 Sidney, NE 69162

# **General Information**

16,395 Annual Unlinked Trips (UPT)

#### **Service Supplied**

**Service Consumption** 

62,451 Annual Vehicle Revenue Miles (VRM)

4,253 Annual Vehicle Revenue Hours (VRH)

#### Summary of Operating Expenses (OE)

\$216,609 Total Operating Expenses

#### **Database Information**

NTDID: 7R04-70074

Reporter Type: Rural General Public Transit

#### **Financial Information**



# Sources of Capital Funds Expended

| Fare Revenues                | \$0      | 0.0%   |
|------------------------------|----------|--------|
| Local Funds                  | \$5,838  | 10.0%  |
| State Funds                  | \$5,838  | 10.0%  |
| Federal Assistance           | \$46,704 | 80.0%  |
| Other Funds                  | \$0      | 0.0%   |
| Total Capital Funds Expended | \$58,380 | 100.0% |
|                              |          |        |





### **Modal Characteristics**

#### **Operation Characteristics**

#### **Vehicles Operated** at Maximum Service

|                 | Directly | Purchased      | Operating | Fare     | Uses of Capital |              | Annual Vehicle | Annual Vehicle |
|-----------------|----------|----------------|-----------|----------|----------