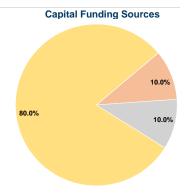

# Sources of Capital Funds Expended

| Fare Revenues                | \$0      | 0.0%   |
|------------------------------|----------|--------|
| Local Funds                  | \$5,838  | 10.0%  |
| State Funds                  | \$5,838  | 10.0%  |
| Federal Assistance           | \$46,704 | 80.0%  |
| Other Funds                  | \$0      | 0.0%   |
| Total Capital Funds Expended | \$58,380 | 100.0% |
|                              |          |        |