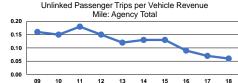

|                 | Service Effectiveness                                |                                            |                                            |
|-----------------|------------------------------------------------------|--------------------------------------------|--------------------------------------------|
| Mode            | Operating Expenses<br>per Unlinked<br>Passenger Trip | Unlinked Trips per<br>Vehicle Revenue Mile | Unlinked Trips per<br>Vehicle Revenue Hour |
| Demand Response | \$26.28                                              | 0.1                                        | 3.4                                        |
| Total           | \$26.28                                              | 0.1                                        | 3.4                                        |