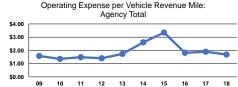

# Service Efficiency

| Mode                  | Operating Expenses per<br>Vehicle Revenue Mile | Operating Expenses per<br>Vehicle Revenue Hour |
|-----------------------|------------------------------------------------|------------------------------------------------|
| Demand Response Total | \$1.69<br><b>\$1.69</b>                        | \$89.20<br>\$89.20                             |