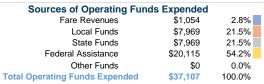

### Sources of Capital Funds Expended

| Fare Revenues                | \$0 |
|------------------------------|-----|
| Local Funds                  | \$0 |
| State Funds                  | \$0 |
| Federal Assistance           | \$0 |
| Other Funds                  | \$0 |
| Total Capital Funds Expended | \$0 |

# **Operating Funding Sources** 2.8% 54.2% 21.5%