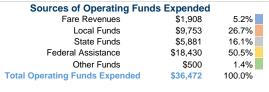

## **Gove County Medical Center** 2018 Annual Agency Profile

520 W 5th Street

P.O. Box 129 Quinter, KS 67752



# **Service Consumption**

1,464 Annual Unlinked Trips (UPT)

## **Service Supplied**

42,115 Annual Vehicle Revenue Miles (VRM)

1,613 Annual Vehicle Revenue Hours (VRH)

## Summary of Operating Expenses (OE)

\$36,472 Total Operating Expenses

#### **Database Information**

NTDID: 7R02-70268

Reporter Type: Rural General Public Transit

#### **Financial Information**



#### Sources of Capital Funds Expended

| Fare Revenues          | \$0      | 0.0%   |  |
|------------------------|----------|--------|--|
| Local Funds            | \$8,821  | 37.5%  |  |
| State Funds            | \$0      | 0.0%   |  |
| Federal Assistance     | \$14,702 | 62.5%  |  |
| Other Funds            | \$0      | 0.0%   |  |
| Capital Funds Expended | \$23.523 | 100.0% |  |



**Operating Funding Sources** 



0.9

## **Modal Characteristics**

## **Operation Characteristics**

### **Vehicles Operated** at Maximum Service

| Directly<br>Operated | Purchased<br>Transportation | Operating<br>Expenses | Fare<br>Revenues |
|----------------------|-----------------------------|-----------------------|------------------|
| 2                    | · -                         | \$36,