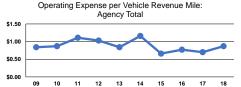

## Service Efficiency

|                 | Operating Expenses per<br>Vehicle Revenue Mile |  |
|-----------------|------------------------------------------------|--|
| Mode            |                                                |  |
| Demand Response | \$0.87                                         |  |
| Total           | \$0.87                                         |  |