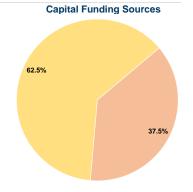

#### Sources of Capital Funds Expended

| Fare Revenues          | \$0      | 0.0%   |  |
|------------------------|----------|--------|--|
| Local Funds            | \$8,821  | 37.5%  |  |
| State Funds            | \$0      | 0.0%   |  |
| Federal Assistance     | \$14,702 | 62.5%  |  |
| Other Funds            | \$0      | 0.0%   |  |
| Capital Funds Expended | \$23.523 | 100.0% |  |