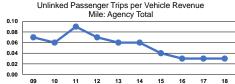

Operating Expenses per Vehicle Revenue Hour \$22.61 \$22.61

|                 | Service Effectiveness |                      |                      |
|-----------------|-----------------------|----------------------|----------------------|
|                 | Operating Expenses    |                      |                      |
|                 | per Unlinked          | Unlinked Trips per   | Unlinked Trips per   |
| Mode            | Passenger Trip        | Vehicle Revenue Mile | Vehicle Revenue Hour |
| Demand Response | \$24.91               | 0.0                  | 0.9                  |
| Total           | \$24.91               | 0.0                  | 0.9                  |