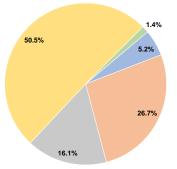

P.O. Box 129 Quinter, KS 67752



# **Service Consumption**

1,464 Annual Unlinked Trips (UPT)

## **Service Supplied**

42,115 Annual Vehicle Revenue Miles (VRM)

1,613 Annual Vehicle Revenue Hours (VRH)

## Summary of Operating Expenses (OE)

\$36,472 Total Operating Expenses

#### **Database Information**

NTDID: 7R02-70268

Reporter Type: Rural General Public Transit

#### **Financial Information**



#### Sources of Capital Funds Expended

| Fare Revenues          | \$0      | 0.0%   |  |
|------------------------|----------|--------|--|
| Local Funds            | \$8,821  | 37.5%  |  |
| State Funds            | \$0      | 0.0%   |  |
| Federal Assistance     | \$14,702 | 62.5%  |  |
| Other Funds            | \$0      | 0.0%   |  |
| Capital Funds Expended | \$23.523 | 100.0% |  |



**Operating Funding Sources** 



0.9

## **Modal Characteristics**

## **Operation Characteristics**

### **Vehicles Operated** at Maximum Service

| Directly<br>Operated | Purchased<br>Transportation | Operating<br>Expenses | Fare<br>Revenues |
|----------------------|-----------------------------|-----------------------|------------------|
| 2                    | · -                         | \$36,472              | \$1,908          |
| 2                    |                             | ¢26 472               | ¢4 000           |

**Total Capi** 

| Uses of Capital | Annual Vehic          |               | Annual Vehicle |
|-----------------|-----------------------|---------------|----------------|
| Funds           | Annual Unlinked Trips | Revenue Miles | Revenue Hours  |
| \$23,5