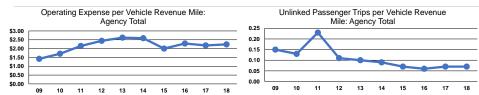

## Service Efficiency

Mode Operating Expenses per Vehicle Revenue Mile
Demand Response \$2.24
Total \$2.24

Operating Expenses per Vehicle Revenue Hour \$64.98 \$64.98

|                 | Service Effectiveness                                |                                            |                                            |
|-----------------|------------------------------------------------------|--------------------------------------------|--------------------------------------------|
| Mode            | Operating Expenses<br>per Unlinked<br>Passenger Trip | Unlinked Trips per<br>Vehicle Revenue Mile | Unlinked Trips per<br>Vehicle Revenue Hour |
| Demand Response | \$31.38                                              | 0.1                                        | 2.1                                        |
| Total           | \$31.38                                              | 0.1                                        | 2.1                                        |