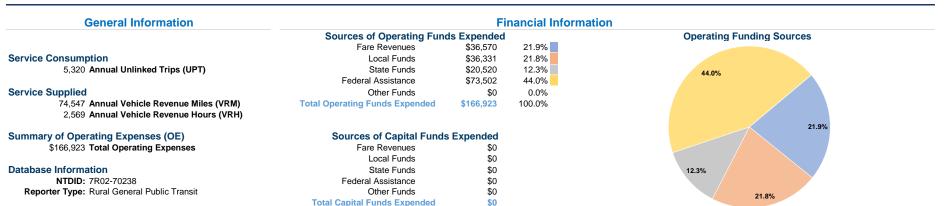

### Vehicles Operated at Maximum Service

 Directly
 Purchased
 Operating
 Fare

 Operated
 Transportation
 Expenses
 Revenues

 6
 \$166,923
 \$36,570

 6
 \$166,923
 \$36,570

| Uses of Capital |                              | Annual Vehicle | Annual Vehicle |
|-----------------|------------------------------|----------------|----------------|
| Funds           | <b>Annual Unlinked Trips</b> | Revenue Miles  | Revenue Hours  |
| \$0             | 5,320                        | 74,547         | 2,569          |
| \$0             | 5,320                        | 74,547         | 2,569          |