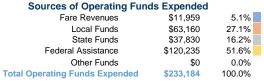

#### Summary of Operating Expenses (OE)

\$233,184 Total Operating Expenses

# Vehicles Operated at Maximum Service

|                 | Directly | Purchased                               | Operating | Fare     |
|-----------------|----------|-----------------------------------------|-----------|----------|
| Mode            | Operated | Transportation                          | Expenses  | Revenues |
| Demand Response | 5        | - · · · · · · · · · · · · · · · · · · · | \$233,184 | \$11,959 |
| Total           | 5        | _                                       | \$233.184 | \$11.959 |