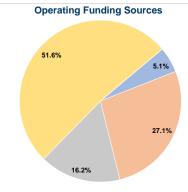

#### Summary of Operating Expenses (OE)

\$233,184 Total Operating Expenses

# Vehicles Operated at Maximum Service

|                 | Directly | Purchased                               | Operating | Fare     |
|-----------------|----------|-----------------------------------------|-----------|----------|
| Mode            | Operated | Transportation                          | Expenses  | Revenues |
| Demand Response | 5        | - · · · · · · · · · · · · · · · · · · · | \$233,184 | \$11,959 |
| Total           | 5        | _                                       | \$233.184 | \$11.959 |