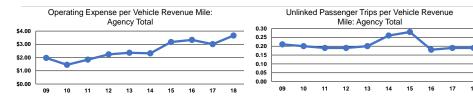

#### **Performance Measures**

#### Service Efficiency

|                 | Operating Expenses per |  |
|-----------------|------------------------|--|
| Mode            | Vehicle Revenue Mile   |  |
| Demand Response | \$3.66                 |  |
| Total           | \$3.66                 |  |

Operating Expenses per Vehicle Revenue Hour \$39.30

| Service Effectiveness                                |                                            |                                                                                                     |
|------------------------------------------------------|--------------------------------------------|-----------------------------------------------------------------------------------------------------|
| Operating Expenses<br>per Unlinked<br>Passenger Trip | Unlinked Trips per<br>Vehicle Revenue Mile | Unlinked Trips per<br>Vehicle Revenue Hour                                                          |
| \$18.78<br><b>\$18.78</b>                            | 0.2<br>0.2                                 | 2.1<br>2.1                                                                                          |
|                                                      | per Unlinked<br>Passenger Trip<br>\$18.78  | Operating Expenses per Unlinked Passenger Trip \$18.78  Unlinked Trips per Vehicle Revenue Mile 0.2 |