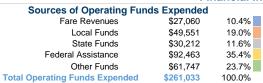

## Summary of Operating Expenses (OE)

\$261,033 Total Operating Expenses

## **Sources of Capital Funds Expended**

| Fare Revenues                | \$0 |
|------------------------------|-----|
| Local Funds                  | \$0 |
| State Funds                  | \$0 |
| Federal Assistance           | \$0 |
| Other Funds                  | \$0 |
| Total Capital Funds Expended | \$0 |

# Operating Funding Sources 23.7% 10.4% 19.0%