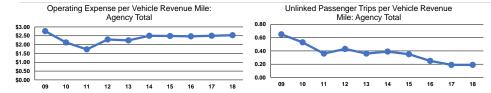

# Service Efficiency

|                 | Operating Expenses per | Operating Expenses per |
|-----------------|------------------------|------------------------|
| Mode            | Vehicle Revenue Mile   | Vehicle Revenue Hour   |
| Demand Response | \$2.53                 | \$26.75                |
| Total           | \$2.53                 | \$26.75                |