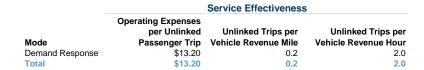

## **Performance Measures**

Demand Response

Mode

# Service Efficiency

|                 | Operating Expenses per | Operating Expenses per |
|-----------------|------------------------|------------------------|
| Mode            | Vehicle Revenue Mile   | Vehicle Revenue Hour   |
| Demand Response | \$2.53                 | \$26.75                |
| Total           | \$2.53                 | \$26.75                |