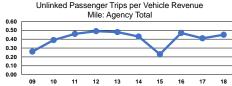

Operating Expenses per Vehicle Revenue Hour \$22.76

|                 | Service Effectiveness              |                      |                      |  |
|-----------------|------------------------------------|----------------------|----------------------|--|
|                 | Operating Expenses<br>per Unlinked | Unlinked Trips per   | Unlinked Trips per   |  |
| Mode            | Passenger Trip                     | Vehicle Revenue Mile | Vehicle Revenue Hour |  |
| Demand Response | \$3.90                             | 0.5                  | 5.8                  |  |
| Total           | \$3.90                             | 0.5                  | 5.8                  |  |