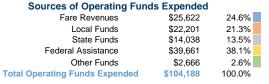

## **Greenwood County Council on Aging**

2018 Annual Agency Profile

#### **General Information**

#### **Financial Information**

#### **Service Consumption**

26,728 Annual Unlinked Trips (UPT)

#### Service Supplied

58,999 Annual Vehicle Revenue Miles (VRM) 4,578 Annual Vehicle Revenue Hours (VRH)

### **Summary of Operating Expenses (OE)**

\$104,188 Total Operating Expenses

#### **Database Information**

NTDID: 7R02-70186

Reporter Type: Rural General Public Transit



#### **Sources of Capital Funds Expended**



#### **Modal Characteristics**

#### **Operation Characteristics**

# Vehicles Operated at Maximum Service

|                 | Directly | Purchased                               | Operating | Fare     |
|-----------------|----------|-----------------------------------------|-----------|----------|
| Mode            | Operated | Transportation                          | Expenses  | Revenues |
| Demand Response | 5        | - · · · · · · · · · · · · · · · · · · · | \$104,188 | \$25,622 |
| Total           | 5        |                                         | \$104 199 | \$25,622 |

| Uses of Capital |                       | Annual Vehicle | Annual Vehicle |
|-----------------|-----------------------|----------------|----------------|
| Funds