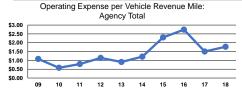

#### Service Efficiency

|                 | Operating Expenses per |
|-----------------|------------------------|
| Mode            | Vehicle Revenue Mile   |
| Demand Response | \$1.77                 |
| Total           | \$1.77                 |