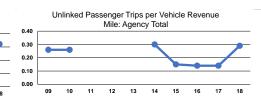

#### **Performance Measures**

\$4.00 \$3.00 \$2.00 Operating Expense per Vehicle Revenue Mile:

Agency Total

12 13

14 15

16 17

**Total Capital Funds Expended** 