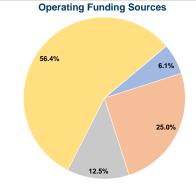

2407 Ave E Wilson, KS 67490-0257

# **City of Wilson** 2018 Annual Agency Profile

#### **General Information**

# **Financial Information**

### **Service Consumption**

477 Annual Unlinked Trips (UPT)

#### Service Supplied

3,897 Annual Vehicle Revenue Miles (VRM) 259 Annual Vehicle Revenue Hours (VRH)

#### Summary of Operating Expenses (OE)

\$7,270 Total Operating Expenses

#### **Database Information**

NTDID: 7R02-70171

Reporter Type: Rural General Public Transit



#### **Sources of Capital Funds Expended**

Fare Revenues Local Funds \$0 State Funds \$0 Federal Assistance \$0 Other Funds \$0 **Total Capital Funds Expended** \$0



#### **Modal Characteristics**

# **Operation Characteristics**

### **Vehicles Operated** at Maximum Service

|                 | Directly | Purchased      | Operating | Fare     |
|-----------------|----------|----------------|-----------|----------|
| Mode            | Operated | Transportation | Expenses  | Revenues |
| Demand Response | 2        | -              | \$7,270   | \$447    |
| Total           | 2        | _              | \$7 270   | \$447    |

| Uses of Capita |       |                       | Annual Vehicle | Annual Vehicle |
|----------------|-------|-----------------------|----------------|----------------|
|                | Funds | Annual Unlinked Trips | Revenue Miles  | Revenue Hours  |
|                | \$0   | 477                   | 3,897          | 259