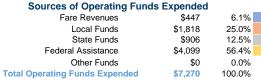

#### Summary of Operating Expenses (OE)

\$7,270 Total Operating Expenses

#### **Sources of Capital Funds Expended**

Fare Revenues Local Funds \$0 State Funds \$0 Federal Assistance \$0 Other Funds \$0 **Total Capital Funds Expended** \$0