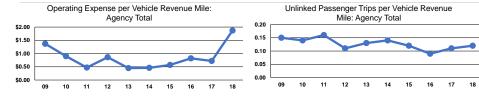

#### Service Efficiency

| Operating Expenses per |  |
|------------------------|--|
| Vehicle Revenue Mile   |  |
| \$1.87                 |  |
| \$1.87                 |  |
|                        |  |

Operating Expenses per Vehicle Revenue Hour \$28.07

| Service Effectiveness                                |                                            |                                                                                                     |  |
|------------------------------------------------------|--------------------------------------------|-----------------------------------------------------------------------------------------------------|--|
| Operating Expenses<br>per Unlinked<br>Passenger Trip | Unlinked Trips per<br>Vehicle Revenue Mile | Unlinked Trips per<br>Vehicle Revenue Hour                                                          |  |
| \$15.24<br>\$15.24                                   | 0.1                                        | 1.8<br>1.8                                                                                          |  |
|                                                      | per Unlinked<br>Passenger Trip             | Operating Expenses per Unlinked Passenger Trip \$15.24  Unlinked Trips per Vehicle Revenue Mile 0.1 |  |