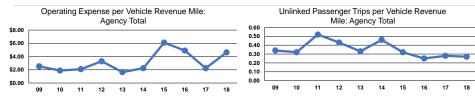

#### **Performance Measures**

### Service Efficiency

|                 | Operating Expenses per |
|-----------------|------------------------|
| Mode            | Vehicle Revenue Mile   |
| Demand Response | \$4.63                 |
| Total           | \$4.63                 |
|                 |                        |

Operating Expenses per Vehicle Revenue Hour \$66.83 \$66.83

Other Funds

**Total Capital Funds Expended** 

|                 | Service Effectiveness                                |                                            |                                            |  |
|-----------------|------------------------------------------------------|--------------------------------------------|--------------------------------------------|--|
| Mode            | Operating Expenses<br>per Unlinked<br>Passenger Trip | Unlinked Trips per<br>Vehicle Revenue Mile | Unlinked Trips per<br>Vehicle Revenue Hour |  |
| Demand Response | \$16.89                                              | 0.3                                        | 4.0                                        |  |
| Total           | \$16.89                                              | 0.3                                        | 4.0                                        |  |