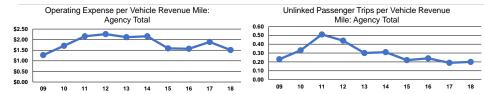

### **Performance Measures**

### Service Efficiency

|                 | Operating Expenses per<br>Vehicle Revenue Mile |  |
|-----------------|------------------------------------------------|--|
| Mode            |                                                |  |
| Demand Response | \$1.51                                         |  |
| Total           | \$1.51                                         |  |

Operating Expenses per Vehicle Revenue Hour \$39.00

|                 | Service Effectiveness                                |                                            |                                            |  |
|-----------------|------------------------------------------------------|--------------------------------------------|--------------------------------------------|--|
| Mode            | Operating Expenses<br>per Unlinked<br>Passenger Trip | Unlinked Trips per<br>Vehicle Revenue Mile | Unlinked Trips per<br>Vehicle Revenue Hour |  |
| Demand Response | \$7.58                                               | 0.2                                        | 5.1                                        |  |
| Total           | \$7.58                                               | 0.2                                        | 5.1                                        |  |