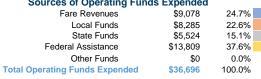

### Summary of Operating Expenses (OE)

\$36,696 Total Operating Expenses

## Vehicles Operated at Maximum Service

| Mode            | Directly Operated | Purchased<br>Transportation | Operating<br>Expenses | Fare<br>Revenues |
|-----------------|-------------------|-----------------------------|-----------------------|------------------|
| Demand Response | Operateu<br>2     | riansportation -            | \$36.696              | \$9.078          |
| Total           | 2                 | _                           | \$36,696              | \$9.078          |