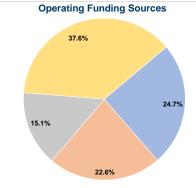

### Summary of Operating Expenses (OE)

\$36,696 Total Operating Expenses

## Vehicles Operated at Maximum Service

| Mode            | Directly Operated | Purchased<br>Transportation | Operating<br>Expenses | Fare<br>Revenues |
|-----------------|-------------------|-----------------------------|-----------------------|------------------|
| Demand Response | Operateu<br>2     | riansportation -            | \$36.696              | \$9.078          |
| Total           | 2                 | _                           | \$36,696              | \$9.078          |