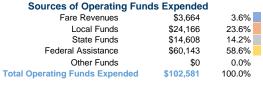

## **Ottawa County Transportation**

2018 Annual Agency Profile

### 817-A Argyle Avenue Minneapolis, KS 67467

## General Information

#### **Service Consumption**

6,154 Annual Unlinked Trips (UPT)

#### Service Supplied

50,721 Annual Vehicle Revenue Miles (VRM) 3,264 Annual Vehicle Revenue Hours (VRH)

### **Summary of Operating Expenses (OE)**

\$102,581 Total Operating Expenses

#### **Database Information**

NTDID: 7R02-70146

Reporter Type: Rural General Public Transit

#### **Financial Information**



#### **Sources of Capital Funds Expended**

| arooo or oupitar r arrao | arooc or capitar ramac Expended |        |  |  |  |
|--------------------------|---------------------------------|--------|--|--|--|
| Fare Revenues            | \$0                             | 0.0%   |  |  |  |
| Local Funds              | \$8,159                         | 20.0%  |  |  |  |
| State Funds              | \$0                             | 0.0%   |  |  |  |
| Federal Assistance       | \$32,636                        | 80.0%  |  |  |  |
| Other Funds              | \$0                             | 0.0%   |  |  |  |
| pital Funds Expended     | \$40,795                        | 100.0% |  |  |  |
|                          |                                 |        |  |  |  |





#### **Modal Charact