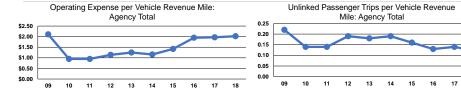

#### **Performance Measures**

#### Service Efficiency

**Total Ca** 

| Operating Expenses per |
|------------------------|
| Vehicle Revenue Mile   |
| \$2.02                 |
| \$2.02                 |
|                        |

Operating Expenses per Vehicle Revenue Hour \$31.43 \$31.43