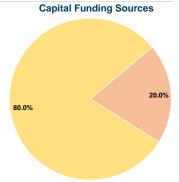

#### **Sources of Capital Funds Expended**

| arooo or oupitar r arrao | arooc or capitar ramac Expended |        |  |  |  |
|--------------------------|---------------------------------|--------|--|--|--|
| Fare Revenues            | \$0                             | 0.0%   |  |  |  |
| Local Funds              | \$8,159                         | 20.0%  |  |  |  |
| State Funds              | \$0                             | 0.0%   |  |  |  |
| Federal Assistance       | \$32,636                        | 80.0%  |  |  |  |
| Other Funds              | \$0                             | 0.0%   |  |  |  |
| pital Funds Expended     | \$40,795                        | 100.0% |  |  |  |
|                          |                                 |        |  |  |  |