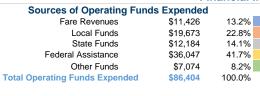

120 East Chesnut

Troy, KS 66087

**Doniphan County** 

2018 Annual Agency Profile



## **Service Consumption**

4,129 Annual Unlinked Trips (UPT)

### Service Supplied

96,642 Annual Vehicle Revenue Miles (VRM) 1,950 Annual Vehicle Revenue Hours (VRH)

# **Summary of Operating Expenses (OE)**

\$86,404 Total Operating Expenses

#### **Database Information**

NTDID: 7R02-70132

Reporter Type: Rural General Public Transit

### **Financial Information**



# Sources of Capital Funds Expended

| Sources of Capital Fullus    | Lybellaea |        |
|------------------------------|-----------|--------|
| Fare Revenues                | \$0       | 0.0%   |
| Local Funds                  | \$7,909   | 20.0%  |
| State Funds                  | \$0       | 0.0%   |
| Federal Assistance           | \$31,634  | 80.0%  |
| Other Funds                  | \$0       | 0.0%   |
| Total Capital Funds Expended | \$39,543  | 100.0% |





### **Modal Characteristics**

# **Operation Characteristics**

## **Vehicles Operated** at Maximum Service

|                 | Directly | Purchased      | Operating | Fare     |
|-----------------|----------|----------------|-----------|----------|
| Mode            | Operated | Transportation | Expenses  | Revenues |
|