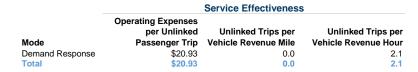

### **Performance Measures**

### Service Efficiency

| Operating Expenses per | Opera<br>Veh                   |
|------------------------|--------------------------------|
| Vehicle Revenue Mile   |                                |
| \$0.89                 |                                |
| <b>\$0.89</b>          |                                |
|                        | Vehicle Revenue Mile<br>\$0.89 |