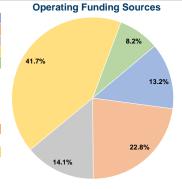

inked Trips (UPT)

### Service Supplied

96,642 Annual Vehicle Revenue Miles (VRM) 1,950 Annual Vehicle Revenue Hours (VRH)

# **Summary of Operating Expenses (OE)**

\$86,404 Total Operating Expenses

#### **Database Information**

NTDID: 7R02-70132

Reporter Type: Rural General Public Transit

### **Financial Information**



# Sources of Capital Funds Expended

| Sources of Capital Fullus    | Lybellaea |        |
|------------------------------|-----------|--------|
| Fare Revenues                | \$0       | 0.0%   |
| Local Funds                  | \$7,909   | 20.0%  |
| State Funds                  | \$0       | 0.0%   |
| Federal Assistance           | \$31,634  | 80.0%  |
| Other Funds                  | \$0       | 0.0%   |
| Total Capital Funds Expended | \$39,543  | 100.0% |





### **Modal Characteristics**

# **Operation Characteristics**

## **Vehicles Operated** at Maximum Service

|                 | Directly | Purchased      | Operating | Fare     |
|-----------------|----------|----------------|-----------|----------|
| Mode            | Operated | Transportation | Expenses  | Revenues |
| Demand Response | 4        | -              | \$86,404  | \$11,426 |
| Total           | 4        | -              | \$86,404  | \$11.426 |

| Uses of Capital |                       | Annual Vehicle | Annual Vehicle |
|-----------------|-----------------------|----------------|----------------|
| Funds           | Annual Unlinked Trips | Revenue Miles  | Revenue Hours  |
| \$39,543        | 4,129                 | 96,642         | 1,950          |
| \$39.543        |