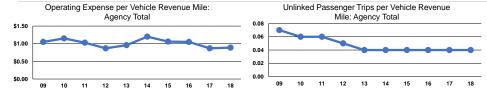

### **Performance Measures**

### Service Efficiency

| Operating Expenses per | Opera<br>Veh                   |
|------------------------|--------------------------------|
| Vehicle Revenue Mile   |                                |
| \$0.89                 |                                |
| <b>\$0.89</b>          |                                |
|                        | Vehicle Revenue Mile<br>\$0.89 |