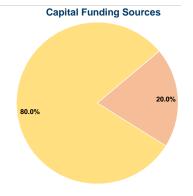

# Sources of Capital Funds Expended

| Sources of Capital Fullus    | Lybellaea |        |
|------------------------------|-----------|--------|
| Fare Revenues                | \$0       | 0.0%   |
| Local Funds                  | \$7,909   | 20.0%  |
| State Funds                  | \$0       | 0.0%   |
| Federal Assistance           | \$31,634  | 80.0%  |
| Other Funds                  | \$0       | 0.0%   |
| Total Capital Funds Expended | \$39,543  | 100.0% |