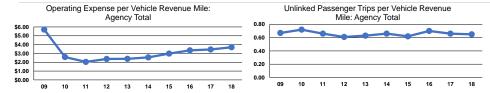

# **Service Efficiency**

Operating Expenses per Operating Expenses per Vehicle Revenue Mile Vehicle Revenue Hour Demand Response \$3.70 \$35.86 \$3.70 \$35.86

|                 | Service Effectiveness                                |                                            |                                            |
|-----------------|------------------------------------------------------|--------------------------------------------|--------------------------------------------|
| Mode            | Operating Expenses<br>per Unlinked<br>Passenger Trip | Unlinked Trips per<br>Vehicle Revenue Mile | Unlinked Trips per<br>Vehicle Revenue Hour |
| Demand Response | \$5.72                                               | 0.6                                        | 6.3                                        |
| Total           | \$5.72                                               | 0.6                                        | 6.3                                        |