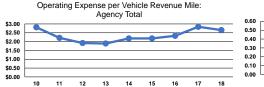

# Service Efficiency

|                 | Operating Expenses per | Operating Expenses per |
|-----------------|------------------------|------------------------|
| Mode            | Vehicle Revenue Mile   | Vehicle Revenue Hour   |
| Demand Response | \$2.65                 | \$17.35                |
| Total           | \$2.65                 | \$17.35                |