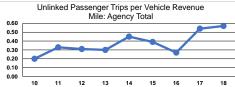

|                 | Service Effectiveness                                |                                            |                                            |  |
|-----------------|------------------------------------------------------|--------------------------------------------|--------------------------------------------|--|
| Mode            | Operating Expenses<br>per Unlinked<br>Passenger Trip | Unlinked Trips per<br>Vehicle Revenue Mile | Unlinked Trips per<br>Vehicle Revenue Hour |  |
| Demand Response | \$4.66                                               | 0.6                                        | 3.7                                        |  |
| Total           | \$4.66                                               | 0.6                                        | 3.7                                        |  |