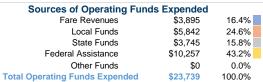

### Summary of Operating Expenses (OE)

\$23,739 Total Operating Expenses

# Operating Funding Sources 43.2% 16.4%

24.6%

### Vehicles Operated at Maximum Service

| Directly | Purchased                 | Operating | Fare     |
|----------|---------------------------|-----------|----------|
| Operated | Transportation            | Expenses  | Revenues |
| 1        | · · · · · · · · · · · · · | \$23,739  | \$3,895  |
| 1        | -                         | \$23,739  | \$3,895  |