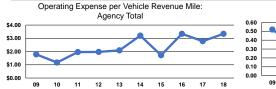

#### Service Efficiency

|                 | Operating Expenses per |
|-----------------|------------------------|
| Mode            | Vehicle Revenue Mile   |
| Demand Response | \$3.34                 |
| Total           | \$3.34                 |