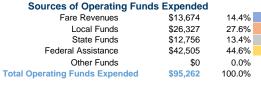

## **Summary of Operating Expenses (OE)**

\$95,262 Total Operating Expenses

#### **Financial Information**