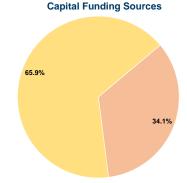

#### **Sources of Capital Funds Expended**

| oodiocs of oupital Fullas    | Experiaca |        |
|------------------------------|-----------|--------|
| Fare Revenues                | \$0       | 0.0%   |
| Local Funds                  | \$22,811  | 34.1%  |
| State Funds                  | \$0       | 0.0%   |
| Federal Assistance           | \$44,104  | 65.9%  |
| Other Funds                  | \$0       | 0.0%   |
| Total Capital Funds Expended | \$66,915  | 100.0% |
|                              |           |        |