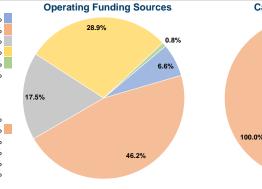

# Summary of Operating Expenses (OE) \$1,174,743 Total Operating Expenses

## Sources of Capital Funds Expended

| Sources of Capital Fullus Experided |          |        |  |  |
|-------------------------------------|----------|--------|--|--|
| Fare Revenues                       | \$0      | 0.0%   |  |  |
| Local Funds                         | \$40,628 | 100.0% |  |  |
| State Funds                         | \$0      | 0.0%   |  |  |
| Federal Assistance                  | \$0      | 0.0%   |  |  |
| Other Funds                         | \$0      | 0.0%   |  |  |
| Total Capital Funds Expended        | \$40,628 | 100.0% |  |  |