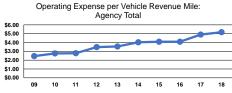

## Service Efficiency

|                 | Operating Expenses per | Operating Expenses per |  |
|-----------------|------------------------|------------------------|--|
| Mode            | Vehicle Revenue Mile   | Vehicle Revenue Hour   |  |
| Demand Response | \$4.24                 | \$49.39                |  |
| Bus             | \$5.76                 | \$67.02                |  |
| Total           | \$5.17                 | \$60.10                |  |