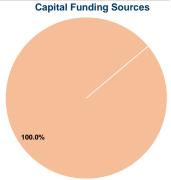

## Sources of Capital Funds Expended

| Sources of Capital Fullus Experided |          |        |  |  |
|-------------------------------------|----------|--------|--|--|
| Fare Revenues                       | \$0      | 0.0%   |  |  |
| Local Funds                         | \$40,628 | 100.0% |  |  |
| State Funds                         | \$0      | 0.0%   |  |  |
| Federal Assistance                  | \$0      | 0.0%   |  |  |
| Other Funds                         | \$0      | 0.0%   |  |  |
| Total Capital Funds Expended        | \$40,628 | 100.0% |  |  |