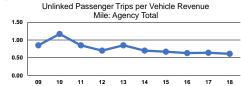

### **Performance Measures**

#### Convince Effectiveness

|                 | Service Effectiveness                                |                                            |                                            |  |
|-----------------|------------------------------------------------------|--------------------------------------------|--------------------------------------------|--|
| Mode            | Operating Expenses<br>per Unlinked<br>Passenger Trip | Unlinked Trips per<br>Vehicle Revenue Mile | Unlinked Trips per<br>Vehicle Revenue Hour |  |
| Demand Response | \$17.89                                              | 0.2                                        | 2.8                                        |  |
| Bus             | \$6.78                                               | 0.9                                        | 9.9                                        |  |
| Total           | \$8.47                                               | 0.6                                        | 7.1                                        |  |