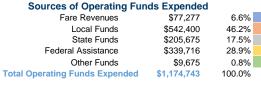

# Summary of Operating Expenses (OE) \$1,174,743 Total Operating Expenses

## Sources of Capital Funds Expended

| Sources of Capital Fullus Experided |          |        |  |  |
|-------------------------------------|----------|--------|--|--|
| Fare Revenues                       | \$0      | 0.0%   |  |  |
| Local Funds                         | \$40,628 | 100.0% |  |  |
| State Funds                         | \$0      | 0.0%   |  |  |
| Federal Assistance                  | \$0      | 0.0%   |  |  |
| Other Funds                         | \$0      | 0.0%   |  |  |
| Total Capital Funds Expended        | \$40,628 | 100.0% |  |  |