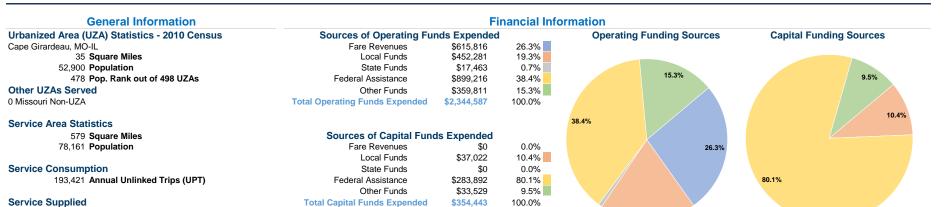

### Vehicles Operated at Maximum Service

|                 |          |                |             |           | uses or   |                |                |                |                       |
|-----------------|----------|----------------|-------------|-----------|-----------|----------------|----------------|----------------|-----------------------|
|                 | Directly | Purchased      | Operating   | Fare      | Capital   | Annual         | Annual Vehicle | Annual Vehicle | Average Fleet Age     |
| Mode            | Operated | Transportation | Expenses    | Revenues  | Funds     | Unlinked Trips | Revenue Miles  | Revenue Hours  | in Years <sup>a</sup> |
| Demand Response | 23       | -              | \$2,061,287 | \$488,097 | \$301,755 | 103,330        | 1,012,838      | 54,677         | 2.7                   |
| Bus             | 4        | -              | \$188,907   | \$15,364  | \$52,688  | 50,424         | 124,169        | 9,509          | 7.2                   |
| Vanpool         | 3        | -              | \$94,393    | \$112,355 | \$0       | 39,667         | 136,580        | 4,013          | 1.5                   |
| Total           | 30       | -              | \$2,344,587 | \$615,816 | \$354,443 | 193,421        | 1,273,587      | 68,199         |                       |