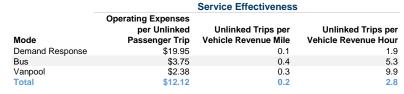

#### Service Efficiency

| Mode            | Operating Expenses per<br>Vehicle Revenue Mile | Operating Expenses per<br>Vehicle Revenue Hour |
|-----------------|------------------------------------------------|------------------------------------------------|
| Demand Response | \$2.04                                         | \$37.70                                        |
| Bus             | \$1.52                                         | \$19.87                                        |
| Vanpool         | \$0.69                                         | \$23.52                                        |
| Total           | \$1.84                                         | \$34.38                                        |