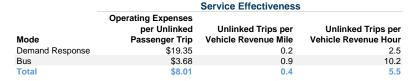

#### Service Efficiency Operating Expenses per Operating Expenses per Mode Vehicle Revenue Mile Vehicle Revenue Hour \$3.67 \$48.35 Demand Response \$3.27 \$37.38 Bus Total \$3.53

17