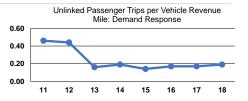

#### Service Efficiency Operating Expenses per Operating Expenses per Mode Vehicle Revenue Mile Vehicle Revenue Hour \$3.67 \$48.35 Demand Response \$3.27 \$37.38 Bus Total \$3.53

17