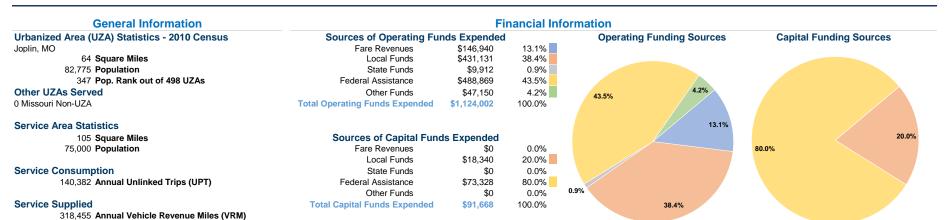

#### **Vehicles Operated** at Maximum Service

| Mode            | Directly<br>Operated | Purchased<br>Transportation | Operating<br>Expenses | Fare<br>Revenues | Uses of<br>Capital<br>Funds | Annual<br>Unlinked Trips | Annual Vehicle<br>Revenue Miles | Annual Vehicle<br>Revenue Hours | Average Fleet Age<br>in Years <sup>a</sup> |
|-----------------|----------------------|-----------------------------|-----------------------|------------------|-----------------------------|--------------------------|---------------------------------|---------------------------------|--------------------------------------------|
| Demand Response | 6                    | -                           | \$749,710             | \$62,255         | \$42,127                    | 38,735                   | 204,023                         | 15,506                          | 3.1                                        |
| Bus             | 3                    | -                           | \$374,292             | \$84,685         | \$49,541                    | 101,647                  | 114,432                         | 10,014                          | 4.4                                        |
| Total           | 9                    | -                           | \$1,124,002           | \$146,940        | \$91,668                    | 140,382                  | 318,455                         | 25,520                          |                                            |