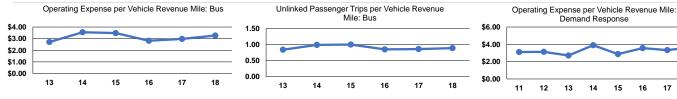

#### Service Efficiency Operating Expenses per Operating Expenses per Mode Vehicle Revenue Mile Vehicle Revenue Hour \$3.67 \$48.35 Demand Response \$3.27 \$37.38 Bus Total \$3.53

17