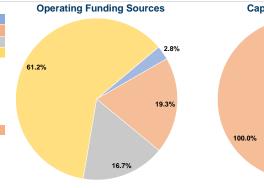

## **Service Consumption**

6,178 Annual Unlinked Trips (UPT)

#### Service Supplied

83,935 Annual Vehicle Revenue Miles (VRM)

5,070 Annual Vehicle Revenue Hours (VRH)

# Summary of Operating Expenses (OE) \$234,726 Total Operating Expenses

#### **Database Information**

NTDID: 6R05-66281

Reporter Type: Rural General Public Transit

#### **Financial Information**





| Sources of Capital Funds     | ⊏xpenaea |        |
|------------------------------|----------|--------|
| Fare Revenues                | \$0      | 0.0%   |
| Local Funds                  | \$32,270 | 100.0% |
| State Funds                  | \$0      | 0.0%   |
| Federal Assistance           | \$0      | 0.0%   |
| Other Funds                  | \$0      | 0.0%   |
| Total Capital Funds Expended | \$32,270 | 100.0% |





#### **Modal Characteristics**

## **Operation Characteristics**

### **Vehicles Operated** at Maximum Service

| Mode                     | Directly | Purchased      | Operating              | Fare               |
|--------------------------|----------|----------------|------------------------|--------------------|
|                          | Operated | Transportation | Expenses               | Revenues           |
| Demand Response<br>Total | -        | 3              | \$234,726<br>\$234.726 | \$6,578<br>\$6,578 |

| Uses of Capital |          |                      | Annual Vehicle | Annual Vehicle |  |
|-----------------|----------|----------------------|----------------|----------------|--|
| ı               | Funds Ar | nnual Unlinked Trips | Revenue Miles  | Revenue Hours  |