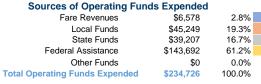

# Summary of Operating Expenses (OE) \$234,726 Total Operating Expenses

#### **Financial Information**

| Sources of Capital Funds     | ⊏xpenaea |        |
|------------------------------|----------|--------|
| Fare Revenues                | \$0      | 0.0%   |
| Local Funds                  | \$32,270 | 100.0% |
| State Funds                  | \$0      | 0.0%   |
| Federal Assistance           | \$0      | 0.0%   |
| Other Funds                  | \$0      | 0.0%   |
| Total Capital Funds Expended | \$32,270 | 100.0% |