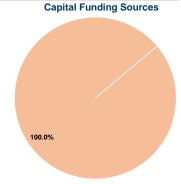

#### **Financial Information**

| Sources of Capital Funds     | ⊏xpenaea |        |
|------------------------------|----------|--------|
| Fare Revenues                | \$0      | 0.0%   |
| Local Funds                  | \$32,270 | 100.0% |
| State Funds                  | \$0      | 0.0%   |
| Federal Assistance           | \$0      | 0.0%   |
| Other Funds                  | \$0      | 0.0%   |
| Total Capital Funds Expended | \$32,270 | 100.0% |