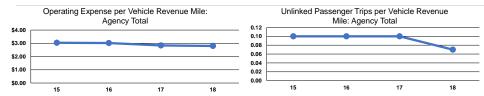

#### Service Efficiency

|                 | Operating Expenses per |  |  |
|-----------------|------------------------|--|--|
| Mode            | Vehicle Revenue Mile   |  |  |
| Demand Response | \$2.80                 |  |  |
| Total           | \$2.80                 |  |  |

Operating Expenses per Vehicle Revenue Hour \$46.30 \$46.30

|                 | Service Effectiveness              |                      |                      |
|-----------------|------------------------------------|----------------------|----------------------|
|                 | Operating Expenses<br>per Unlinked | Unlinked Trips per   | Unlinked Trips per   |
| Mode            | Passenger Trip                     | Vehicle Revenue Mile | Vehicle Revenue Hour |
| Demand Response | \$37.99                            | 0.1                  | 1.2                  |
| Total           | \$37.99                            | 0.1                  | 1.2                  |