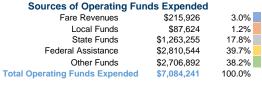

### **Summary of Operating Expenses (OE)**

\$7,084,241 Total Operating Expenses

### **Vehicles Operated** at Maximum Service

|                 | Directly | Purchased      | Operating   | Fare      | Uses of Capital |                       | Annual Vehicle | Annual Vehicle |
|-----------------|----------|----------------|-------------|-----------|-----------------|-----------------------|----------------|----------------|
| Mode            | Operated | Transportation | Expenses    | Revenues  | Funds           | Annual Unlinked Trips | Revenue Miles  | Revenue Hours  |
| Commuter Bus    | 19       | -              | \$2,269,305 | \$58,572  | \$523,404       | 111,958               | 704,808        | 29,252         |
| Demand Response | 51       | -              | \$4,286,162 | \$135,018 | \$5,816,048     | 79,846                | 621,614        | 47,217         |
| Bus             | 5        | -              | \$528,774   | \$22,336  | \$0             | 36,373                | 125,360        | 11,460         |
| Total           | 75       | -              | \$7,084,241 | \$215,926 | \$6,339,452     | 228,177               | 1,451,782      | 87,929         |