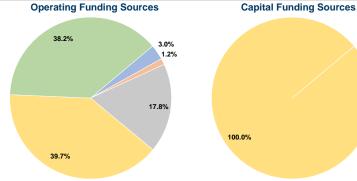

### **Summary of Operating Expenses (OE)**

\$7,084,241 Total Operating Expenses

# **Sources of Capital Funds Expended**

Fare Revenues 0.0% Local Funds \$0 0.0% State Funds \$0 0.0% Federal Assistance \$6,339,452 100.0% Other Funds \$0 0.0% **Total Capital Funds Expended** \$6,339,452 100.0%

### **Vehicles Operated** at Maximum Service

|                 | Directly | Purchased      | Operating   | Fare      | Uses of Capital |                       | Annual Vehicle | Annual Vehicle |
|-----------------|----------|----------------|-------------|-----------|-----------------|-----------------------|----------------|----------------|
| Mode            | Operated | Transportation | Expenses    | Revenues  | Funds           | Annual Unlinked Trips | Revenue Miles  | Revenue Hours  |
| Commuter Bus    | 19       | -              | \$2,269,305 | \$58,572  | \$523,404       | 111,958               | 704,808        | 29,252         |
| Demand Response | 51       | -              | \$4,286,162 | \$135,018 | \$5,816,048     | 79,846                | 621,614        | 47,217         |
| Bus             | 5        | -              | \$528,774   | \$22,336  | \$0             | 36,373                | 125,360        | 11,460         |
| Total           | 75       | -              | \$7,084,241 | \$215,926 | \$6,339,452     | 228,177               | 1,451,782      | 87,929         |