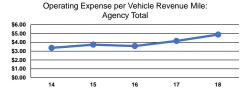

### Service Efficiency

| Mode            | Operating Expenses per<br>Vehicle Revenue Mile | Operating Expenses per<br>Vehicle Revenue Hour |
|-----------------|------------------------------------------------|------------------------------------------------|
| Commuter Bus    | \$3.22                                         | \$77.58                                        |
| Demand Response | \$6.90                                         | \$90.78                                        |
| Bus             | \$4.22                                         | \$46.14                                        |
| Total           | \$4.88                                         | \$80.57                                        |